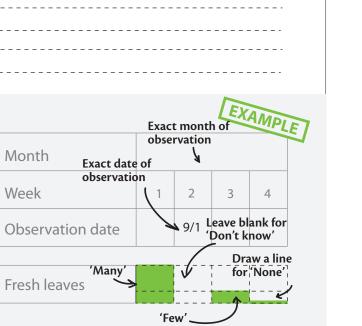

If date is 9/4/2022, write it in as shown in the 'Example'

Look at the fresh and mature leaves on the tree. Fill the box as shown in the 'Example'.

- None: No fresh/mature/dying leaves
- *Few:* Less than about 1/3rd branches with at least one fresh/mature/dying leaf
- *Many:* More than about 1/3rd branches with at least one fresh/mature/dying leaf
- *Don't know:* Only if you are unable to observe clearly

Similarly, look at flower buds and open flowers, unripe, ripe or open fruits/pods on the tree.

**3.** Regularly **UPLOAD** the recorded observations at http://www.seasonwatch.in.