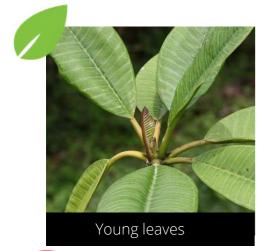

#### Plumeria rubra

#### Frangipani

Phenophase not seen in this species

Male / female flowers