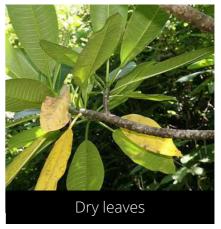

#### Plumeria rubra

#### Frangipani

Phenophase not seen in this species

Male / female flowers