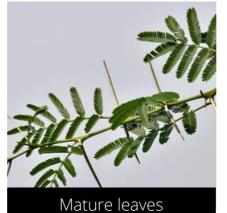

# Acacia leucophloea (New name Vachellia leucophloea)

White Babool

Do you have a photo of this phenophase?

Email us! sw@seasonwatch.in

Do you have a photo of this phenophase?

Email us! sw@seasonwatch.in

Open flowers

Dry leaves

Phenophase not seen in this species

Male / female flowers

Buds

Do you have a photo of this phenophase?

Email us! sw@seasonwatch.in

Unripe fruits

Do you have a photo of this phenophase?