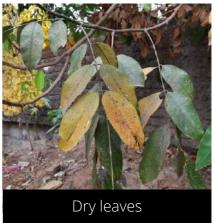

#### Cassia fistula

#### Indian Laburnum

Phenophase not seen in this species

Male / female flowers

Phenophase not seen in this species