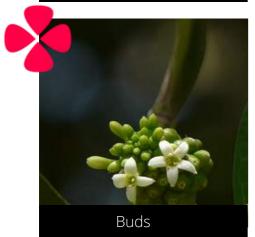

### Coffea arabicaMountain Coffee

Phenophase not seen in this species

Male / female flowers

Phenophase not seen in this species