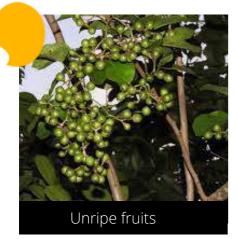

#### **Syzygium cumini** Jamun

Do you have a photo of this phenophase?

Email us! sw@seasonwatch.in

Matare reave

Dry leaves

Phenophase not seen in this species

Male / female flowers

Unripe fruits