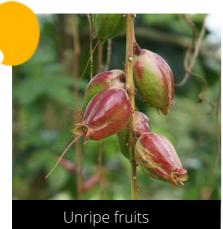

#### **Syzygium cumini** Jamun

Do you have a photo of this phenophase?

Email us! sw@seasonwatch.in

Matare reave

Dry leaves

Phenophase not seen in this species

Male / female flowers

Unripe fruits