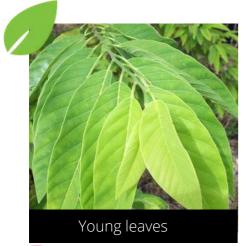

### Himalayan Silver Fir

Young leaves

Do you have a photo of this phenophase?

Email us! sw@seasonwatch.in

'Buds' (Male cones)

Do you have a photo of this phenophase?

Email us! sw@seasonwatch.in

'Unripe fruits' (Female cones)