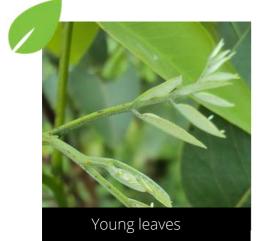

#### Cassia fistula

#### Indian Laburnum

Phenophase not seen in this species

Male / female flowers

Phenophase not seen in this species