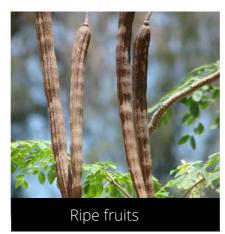

# Moringa oleifera Drumstick tree

Phenophase not seen in this species

Male / female flowers

Phenophase not seen in this species