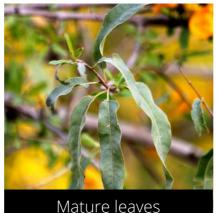

### Evergreen Maple

Do you have a photo of this phenophase?

Email us! sw@seasonwatch.in

Mature leaves

Do you have a photo of this phenophase?

Email us! sw@seasonwatch.in

Dry leaves

Young leaves