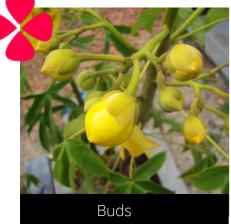

# Acacia leucophloea (New name Vachellia leucophloea)

White Babool

Do you have a photo of this phenophase?

Email us! sw@seasonwatch.in

Do you have a photo of this phenophase?

Email us! sw@seasonwatch.in

Open flowers

Dry leaves

Phenophase not seen in this species

Male / female flowers

Buds

Do you have a photo of this phenophase?

Email us! sw@seasonwatch.in

Unripe fruits

Do you have a photo of this phenophase?