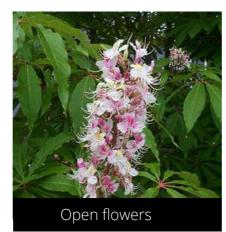

#### Components of a page

Some species have **male and female flowers**. However, as they are often difficult to differentiate between, they are **not monitored separately** in SeasonWatch.

Instead, there is only 'open flowers' stage to record both male and female flowers