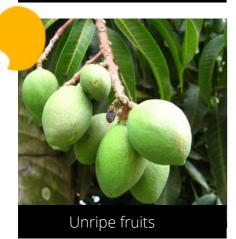

### Mangifera indica

Mango (all varieties)

Do you have a photo of this phenophase?

Email us! sw@seasonwatch.in

Dry leaves

Phenophase not seen in this species

Male / female flowers

Phenophase not seen in this species