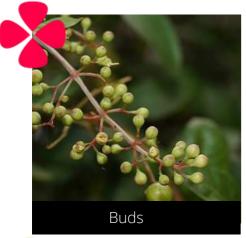

#### **Syzygium cumini** Jamun

Do you have a photo of this phenophase?

Email us! sw@seasonwatch.in

Matare reave

Dry leaves

Phenophase not seen in this species

Male / female flowers

Unripe fruits