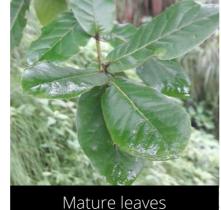

#### Couroupita guianensis

Cannonball Tree

Do you have a photo of this phenophase?

Email us! sw@seasonwatch.in

Mature leaves

Dry leaves

Phenophase not seen in this species

Male / female flowers