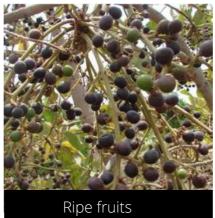

#### Components of a page

Some species have **male and female flowers**. However, as they are often difficult to differentiate between, they are **not monitored separately** in SeasonWatch.

Instead, there is only 'open flowers' stage to record both male and female flowers