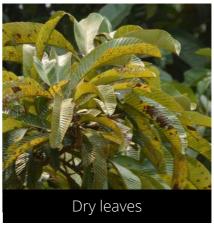

#### **Syzygium cumini** Jamun

Do you have a photo of this phenophase?

Email us! sw@seasonwatch.in

Matare reave

Dry leaves

Phenophase not seen in this species

Male / female flowers

Unripe fruits