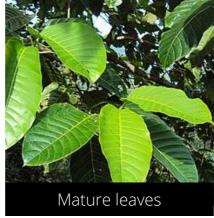

#### Couroupita guianensis

Cannonball Tree

Do you have a photo of this phenophase?

Email us! sw@seasonwatch.in

Mature leaves

Dry leaves

Phenophase not seen in this species

Male / female flowers