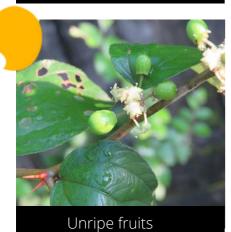

## Cordia dichotoma Pink-pearl tree

Do you have a photo of this phenophase?

Email us! sw@seasonwatch.in

Dry leaves

Phenophase not seen in this species

Male / female flowers

Phenophase not seen in this species