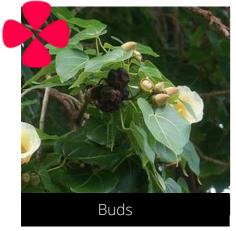

# Thespesia populnea Indian tulip tree

Phenophase not seen in this species

Male / female flowers

Phenophase not seen in this species