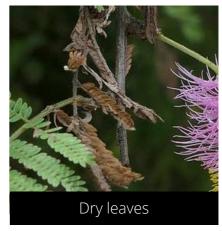

# *Albizia amara*Krishna Siris

Do you have a photo of this phenophase?

Email us! sw@seasonwatch.in

Dry leaves

Phenophase not seen in this species