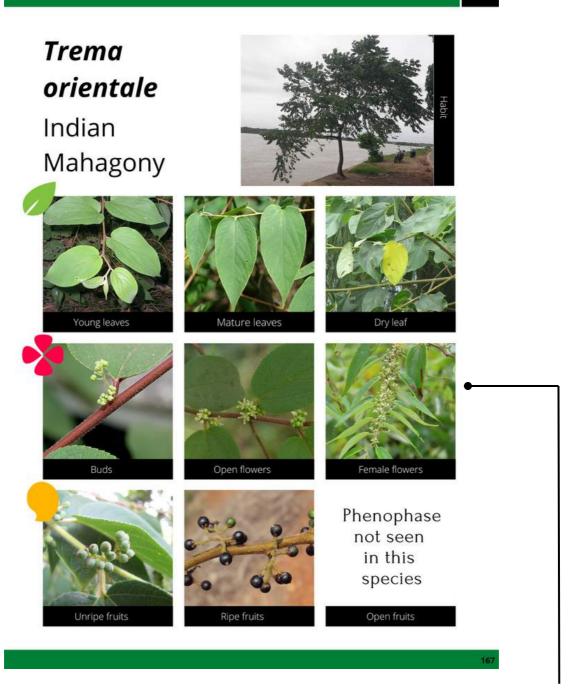

is possible to ID species based on leaf, flower and fruit characteristics. If you are unable to ID a species, it would be best to send us one or more photos of the same at sw@seasonwatch.in, and we'll help you out! Species in the guide are arranged alphabetically according to their scientific name, and the common English or Hindi names are also provided. Use Ctrl + F to quickly search for names in this PDF

We recommend that you use this guide to match the phenophases in these images to what you see on the tree to be sure about the stage you are reporting. See next two pages for a description of what to expect on each species in this guide. We hope that you find this guide useful for your tree-observation journey!



Happy Tree-watching! SeasonWatch Team

#### Components of a page









Some species have **male and female flowers**. However, as they are often difficult to differentiate between, they are **not monitored separately** in SeasonWatch.

Instead, there is only 'open flowers' stage to record both male and female flowers



# Index

| Ables pillurow             |           | Cocinospermani rengiosum | 41        |
|----------------------------|-----------|--------------------------|-----------|
| Abies spectabilis          | 2         | Cocos nucifera           | 42        |
| Acacia leucophloea         | 3         | Coffea arabica           | 43        |
| Acacia nilotica            | 4         | Coffea robusta           | 44        |
| Acer oblongum              | 5         | Cordia dichotoma         | 45        |
| Acer sterculiaceum         | 6         | Cor