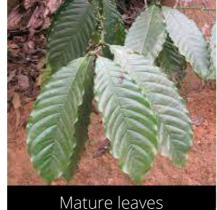

### Coffea arabicaMountain Coffee

Phenophase not seen in this species

Male / female flowers

Phenophase not seen in this species