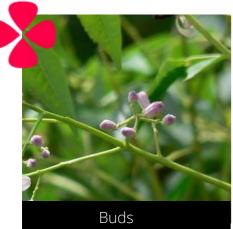

### *Murraya koenigii* Curry-leaf

Do you have a photo of this phenophase?

Email us! sw@seasonwatch.in

Dry leaves

Phenophase not seen in this species

n flowers Male / female flowers

Phenophase not seen in this species