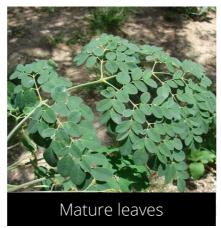

# Moringa oleifera Drumstick tree

Phenophase not seen in this species

Male / female flowers

Phenophase not seen in this species