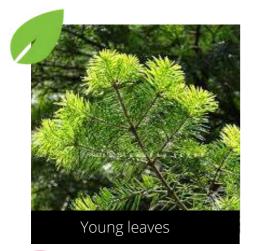

### Himalayan Silver Fir

Young leaves

Do you have a photo of this phenophase?

Email us! sw@seasonwatch.in

'Buds' (Male cones)

Do you have a photo of this phenophase?

Email us! sw@seasonwatch.in

'Unripe fruits' (Female cones)