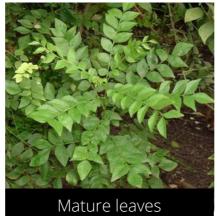

### *Murraya koenigii* Curry-leaf

Do you have a photo of this phenophase?

Email us! sw@seasonwatch.in

Dry leaves

Phenophase not seen in this species

n flowers Male / female flowers

Phenophase not seen in this species