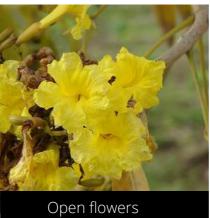

# Tabebuia aurea Caribbean trumpet tree

Do you have a photo of this phenophase?

Email us! sw@seasonwatch.in

Mature leaves

Dry leaves

Phenophase not seen in this species

Male / female flowers