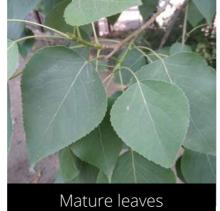

#### Populus ciliata

Himalayan Poplar

Young leaves

Do you have a photo of this phenophase?

Email us! sw@seasonwatch.in

Dry leaves

Do you have a photo of this phenophase?

Email us! sw@seasonwatch.in Do you have a photo of this phenophase?