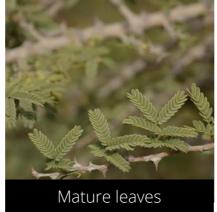

#### Acacia nilotica

(New name - Vachellia nilotica)

Babool

Do you have a photo of this phenophase?

Email us! sw@seasonwatch.in

Do you have a photo of this phenophase?

Email us! sw@seasonwatch.in

Young leaves