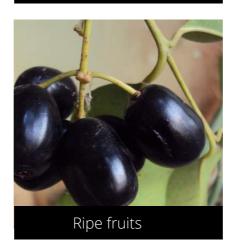

#### **Syzygium cumini** Jamun

Do you have a photo of this phenophase?

Email us! sw@seasonwatch.in

Matare reave

Dry leaves

Phenophase not seen in this species

Male / female flowers

Unripe fruits