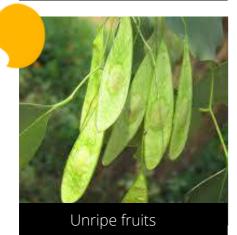

#### **Syzygium cumini** Jamun

Do you have a photo of this phenophase?

Email us! sw@seasonwatch.in

Matare reave

Dry leaves

Phenophase not seen in this species

Male / female flowers

Unripe fruits