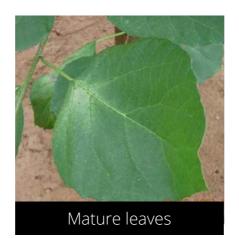

#### **Syzygium cumini** Jamun

Do you have a photo of this phenophase?

Email us! sw@seasonwatch.in

Matare reave

Dry leaves

Phenophase not seen in this species

Male / female flowers

Unripe fruits