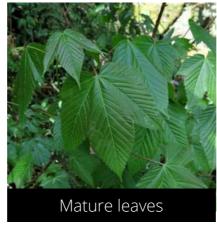

### Evergreen Maple

Do you have a photo of this phenophase?

Email us! sw@seasonwatch.in

Mature leaves

Do you have a photo of this phenophase?

Email us! sw@seasonwatch.in

Dry leaves

Young leaves