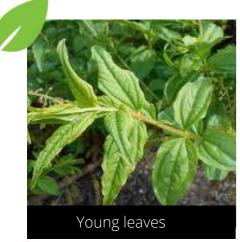

#### **Syzygium cumini** Jamun

Do you have a photo of this phenophase?

Email us! sw@seasonwatch.in

Matare reave

Dry leaves

Phenophase not seen in this species

Male / female flowers

Unripe fruits