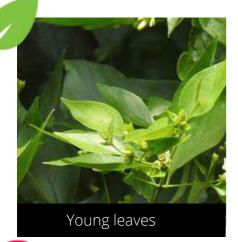

# Nyctanthes arbor-tristis Night-flowering jasmine

Do you have a photo of this phenophase?

Email us! sw@seasonwatch.in

Mature leaves

Dry leaves

Phenophase not seen in this species

Male / female flowers

Phenophase not seen in this species