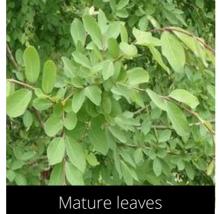

Mature leaves

Do you have a photo of this phenophase?

Email us! sw@seasonwatch.in

'Open flowers' (Male cones)

'Ripe fruits' (Female cones)

Do you have a photo of this phenophase?

Email us! sw@seasonwatch.in