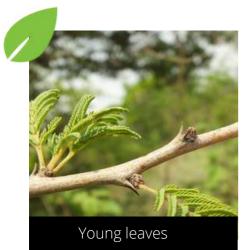

# Acacia leucophloea (New name Vachellia leucophloea)

White Babool

Do you have a photo of this phenophase?

Email us! sw@seasonwatch.in

Do you have a photo of this phenophase?

Email us! sw@seasonwatch.in

Open flowers

#### Acacia nilotica

(New name - Vachellia nilotica)

Babool

Do you have a photo of this phenophase?

Email us! sw@seasonwatch.in

Do you have a photo of this phenophase?

Email us! sw@seasonwatch.in

Young leaves