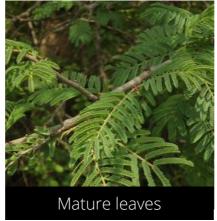

# Acacia leucophloea (New name Vachellia leucophloea)

White Babool

Do you have a photo of this phenophase?

Email us! sw@seasonwatch.in

Do you have a photo of this phenophase?

Email us! sw@seasonwatch.in

Open flowers

#### Acacia nilotica

(New name - Vachellia nilotica)

Babool

Do you have a photo of this phenophase?

Email us! sw@seasonwatch.in

Do you have a photo of this phenophase?

Email us! sw@seasonwatch.in

Young leaves