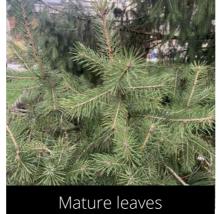

Mature leaves

Do you have a photo of this phenophase?

Email us! sw@seasonwatch.in

'Open flowers' (Male cones)

'Ripe fruits' (Female cones)

Do you have a photo of this phenophase?

Email us! sw@seasonwatch.in