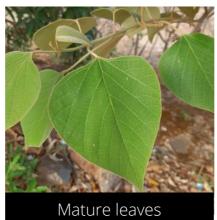

# Thespesia populnea Indian tulip tree

Phenophase not seen in this species

Male / female flowers

Phenophase not seen in this species