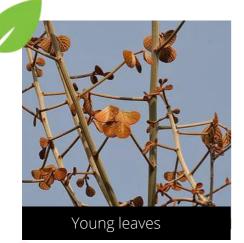

### **Ailanthus** excelsa

Tree of Heaven

Phenophase not seen in this species

Male / female flowers

Phenophase not seen in this species