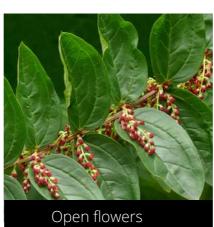

#### Components of a page

Some species have **male and female flowers**. However, as they are often difficult to differentiate between, they are **not monitored separately** in SeasonWatch.

Instead, there is only 'open flowers' stage to record both male and female flowers