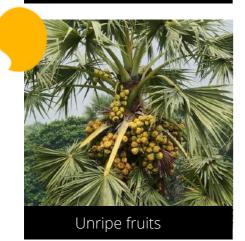

# Borassus flabellifer Toddy Palm

Email us! sw@seasonwatch.in

Buds

Phenophase not seen in this species