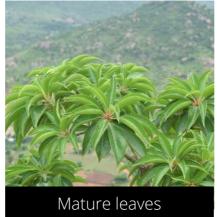

#### **Syzygium cumini** Jamun

Do you have a photo of this phenophase?

Email us! sw@seasonwatch.in

Matare reave

Dry leaves

Phenophase not seen in this species

Male / female flowers

Unripe fruits