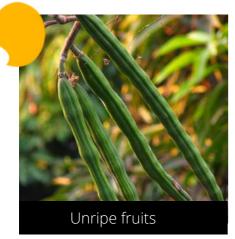

# Moringa oleifera Drumstick tree

Phenophase not seen in this species

Male / female flowers

Phenophase not seen in this species