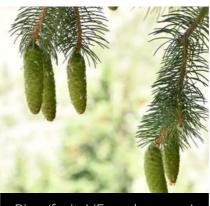

# Abies pindrow Himalayan Fir

Do you have a photo of this phenophase?

Email us! sw@seasonwatch.in

Dry leaves

Do you have a photo of this phenophase?

Email us! sw@seasonwatch.in Do you have a photo of this phenophase?

Email us! sw@seasonwatch.in

Phenophase not seen in this species

'Buds' (Male cones) 'Open flowers' (Male cones)

Do you have a photo of this phenophase?

Email us! sw@seasonwatch.in

'Unripe fruits' (Female cones)