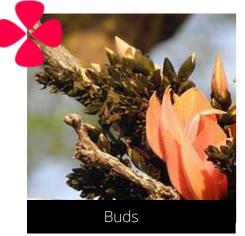

#### Erythrina variegata

Indian coral tree

Do you have a photo of this phenophase?

Email us! sw@seasonwatch.in

Young leaves

Dry leaves

Phenophase not seen in this species

Male / female flowers