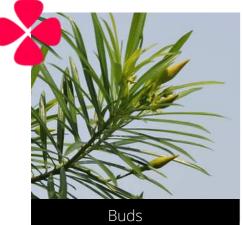

#### Cascabela thevetia Yellow Oleander

Do you have a photo of this phenophase?

Email us! sw@seasonwatch.in

Dry leaves

Phenophase not seen in this species

Male / female flowers

Phenophase not seen in this species