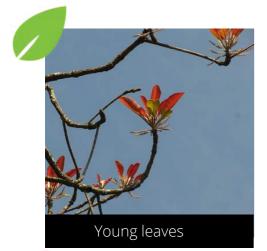

# Acer sterculiaceum Himalayan Maple

Do you have a photo of this phenophase?

Email us! sw@seasonwatch.in

Phenophase not seen in this species

Open flowers

Male / female flowers

Do you have a photo of this phenophase?