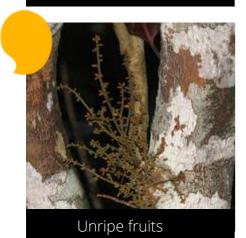

#### **Syzygium cumini** Jamun

Do you have a photo of this phenophase?

Email us! sw@seasonwatch.in

Matare reave

Dry leaves

Phenophase not seen in this species

Male / female flowers

Unripe fruits