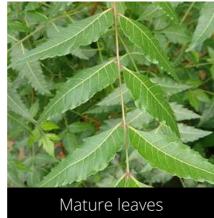

# Azadirachta indica

Neem

Phenophase not seen in this species

Male / female flowers

Phenophase not seen in this species