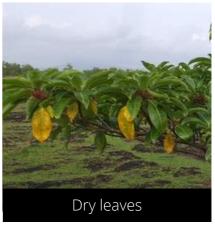

#### **Syzygium cumini** Jamun

Do you have a photo of this phenophase?

Email us! sw@seasonwatch.in

Matare reave

Dry leaves

Phenophase not seen in this species

Male / female flowers

Unripe fruits