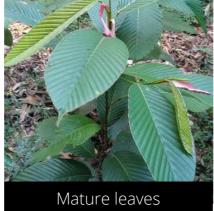

#### Couroupita guianensis

Cannonball Tree

Do you have a photo of this phenophase?

Email us! sw@seasonwatch.in

Mature leaves

Dry leaves

Phenophase not seen in this species

Male / female flowers