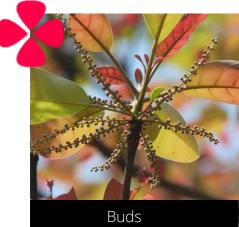

#### Components of a page

Some species have **male and female flowers**. However, as they are often difficult to differentiate between, they are **not monitored separately** in SeasonWatch.

Instead, there is only 'open flowers' stage to record both male and female flowers