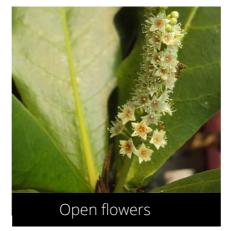

#### **Syzygium cumini** Jamun

Do you have a photo of this phenophase?

Email us! sw@seasonwatch.in

Matare reave

Dry leaves

Phenophase not seen in this species

Male / female flowers

Unripe fruits