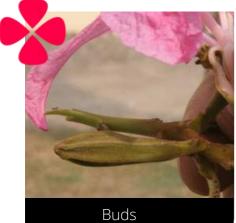

#### Components of a page

Some species have **male and female flowers**. However, as they are often difficult to differentiate between, they are **not monitored separately** in SeasonWatch.

Instead, there is only 'open flowers' stage to record both male and female flowers