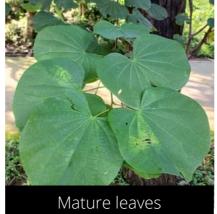

#### Couroupita guianensis

Cannonball Tree

Do you have a photo of this phenophase?

Email us! sw@seasonwatch.in

Mature leaves

Dry leaves

Phenophase not seen in this species

Male / female flowers