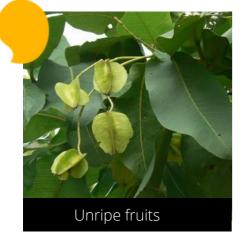

### Himalayan Silver Fir

Young leaves

Do you have a photo of this phenophase?

Email us! sw@seasonwatch.in

'Buds' (Male cones)

Do you have a photo of this phenophase?

Email us! sw@seasonwatch.in

'Unripe fruits' (Female cones)