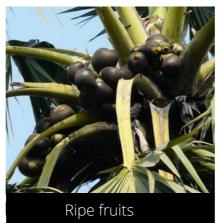

# Borassus flabellifer Toddy Palm

Email us! sw@seasonwatch.in

Buds

Phenophase not seen in this species