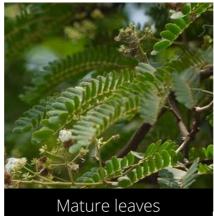

Mature leaves

Do you have a photo of this phenophase?

Email us! sw@seasonwatch.in

'Open flowers' (Male cones)

'Ripe fruits' (Female cones)

Do you have a photo of this phenophase?

Email us! sw@seasonwatch.in