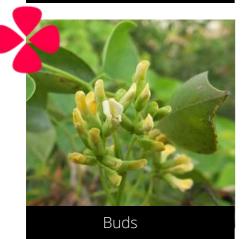

#### **Syzygium cumini** Jamun

Do you have a photo of this phenophase?

Email us! sw@seasonwatch.in

Matare reave

Dry leaves

Phenophase not seen in this species

Male / female flowers

Unripe fruits