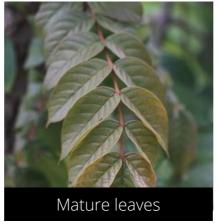

### Zanthoxylum rhetsa

Indian Prickly Ash

Do you have a photo of this phenophase?

Email us! sw@seasonwatch.in

Female flowers