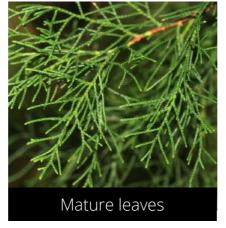

#### **Cupressus torulosa** Cypress

1

Do you have a photo of this phenophase?

Email us! sw@seasonwatch.in

Do you have a photo of this phenophase?

Email us! sw@seasonwatch.in

Young leaves

Do you have a photo of this phenophase?

Email us! sw@seasonwatch.in

Do you have a photo of this phenophase?

Email us! sw@seasonwatch.in

Dry leaves

Phenophase not seen in this species

'Buds' (Male cones)

Unripe 'fruits' (Female cones)

'Open flowers' (Male cones)