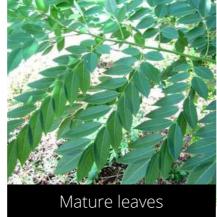

#### Couroupita guianensis

Cannonball Tree

Do you have a photo of this phenophase?

Email us! sw@seasonwatch.in

Mature leaves

Dry leaves

Phenophase not seen in this species

Male / female flowers