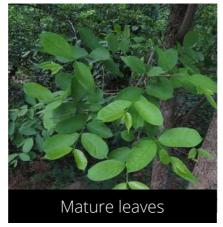

#### **Syzygium cumini** Jamun

Do you have a photo of this phenophase?

Email us! sw@seasonwatch.in

Matare reave

Dry leaves

Phenophase not seen in this species

Male / female flowers

Unripe fruits