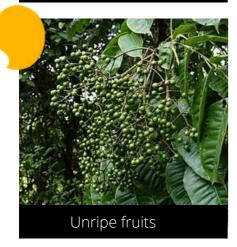

#### **Syzygium cumini** Jamun

Do you have a photo of this phenophase?

Email us! sw@seasonwatch.in

Matare reave

Dry leaves

Phenophase not seen in this species

Male / female flowers

Unripe fruits