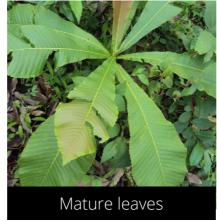

### Himalayan Silver Fir

Young leaves

Do you have a photo of this phenophase?

Email us! sw@seasonwatch.in

'Buds' (Male cones)

Do you have a photo of this phenophase?

Email us! sw@seasonwatch.in

'Unripe fruits' (Female cones)

Mature leaves

Do you have a photo of this phenophase?

Email us! sw@seasonwatch.in

'Open flowers' (Male cones)

'Ripe fruits' (Female cones)

Do you have a photo of this phenophase?

Email us! sw@seasonwatch.in