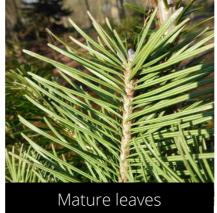

Mature leaves

Do you have a photo of this phenophase?

Email us! sw@seasonwatch.in

'Open flowers' (Male cones)

'Ripe fruits' (Female cones)

Do you have a photo of this phenophase?

Email us! sw@seasonwatch.in