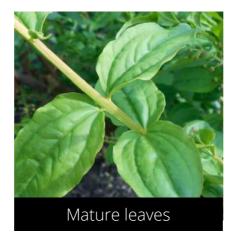

#### Components of a page

Some species have **male and female flowers**. However, as they are often difficult to differentiate between, they are **not monitored separately** in SeasonWatch.

Instead, there is only 'open flowers' stage to record both male and female flowers