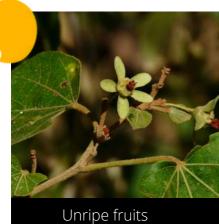

In this guide, we have provided reference images for phenophases - new leaf, mature leaf, dying leaf, flower bud, open flower, male/female flowers, unripe fruits, ripe fruits and open fruits - as appropriate, for the 171 species on the SeasonWatch list.