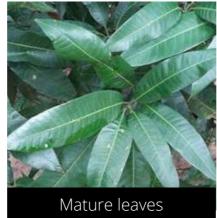

### Mangifera indica

Mango (all varieties)

Do you have a photo of this phenophase?

Email us! sw@seasonwatch.in

Dry leaves

Phenophase not seen in this species

Male / female flowers

Phenophase not seen in this species