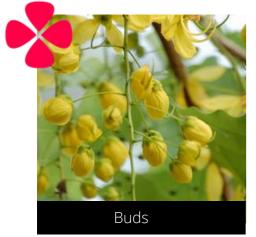

#### Cassia fistula

#### Indian Laburnum

Phenophase not seen in this species

Male / female flowers

Phenophase not seen in this species