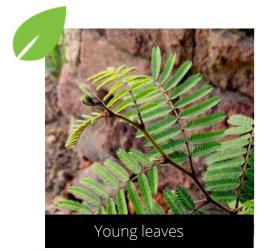

#### Acacia nilotica

(New name - Vachellia nilotica)

Babool

Do you have a photo of this phenophase?

Email us! sw@seasonwatch.in

Do you have a photo of this phenophase?

Email us! sw@seasonwatch.in

Young leaves