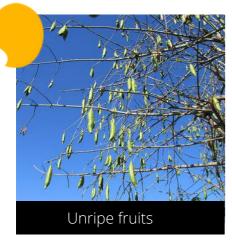

### Himalayan Silver Fir

Young leaves

Do you have a photo of this phenophase?

Email us! sw@seasonwatch.in

'Buds' (Male cones)

Do you have a photo of this phenophase?

Email us! sw@seasonwatch.in

'Unripe fruits' (Female cones)