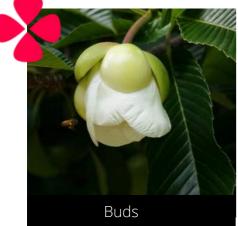

#### **Syzygium cumini** Jamun

Do you have a photo of this phenophase?

Email us! sw@seasonwatch.in

Matare reave

Dry leaves

Phenophase not seen in this species

Male / female flowers

Unripe fruits