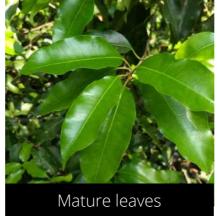

Mature leaves

Do you have a photo of this phenophase?

Email us! sw@seasonwatch.in

'Open flowers' (Male cones)

'Ripe fruits' (Female cones)

Do you have a photo of this phenophase?

Email us! sw@seasonwatch.in