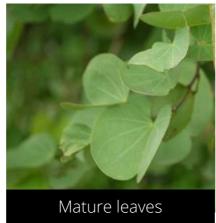

#### Couroupita guianensis

Cannonball Tree

Do you have a photo of this phenophase?

Email us! sw@seasonwatch.in

Mature leaves

Dry leaves

Phenophase not seen in this species

Male / female flowers