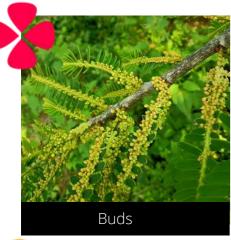

# Acacia leucophloea (New name Vachellia leucophloea)

White Babool

Do you have a photo of this phenophase?

Email us! sw@seasonwatch.in

Do you have a photo of this phenophase?

Email us! sw@seasonwatch.in

Open flowers

Dry leaves

Phenophase not seen in this species

Male / female flowers

Buds

Do you have a photo of this phenophase?

Email us! sw@seasonwatch.in

Unripe fruits

Do you have a photo of this phenophase?