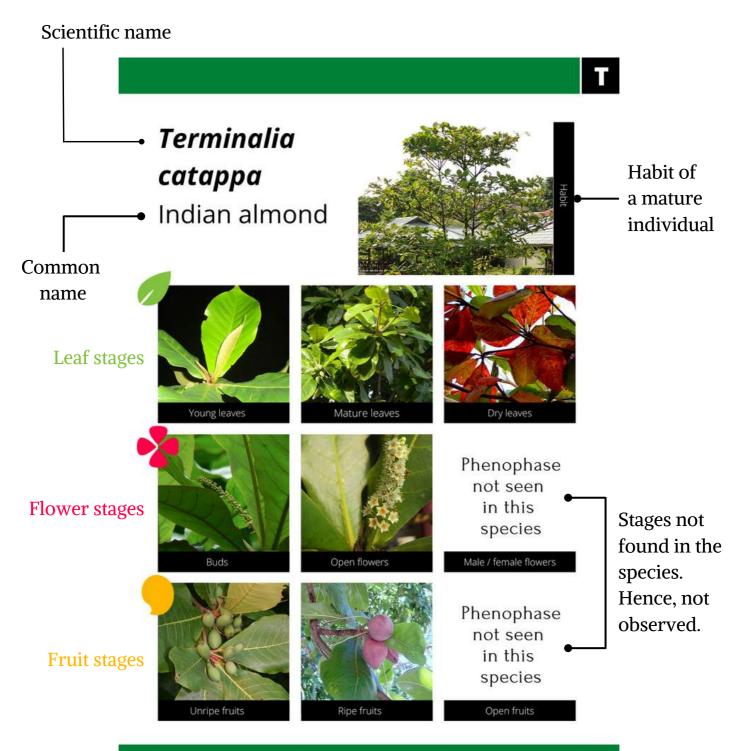

#### Components of a page

Some species have **male and female flowers**. However, as they are often difficult to differentiate between, they are **not monitored separately** in SeasonWatch.

Instead, there is only 'open flowers' stage to record both male and female flowers

# How to use this guide

At SeasonWatch (www.seasonwatch.in), we often get queries on identifying the different seasonal stages of mature trees. In an attempt to make recognising stages of trees easier, we have created this text-free pictorial guide!

In this guide, we have provided reference images for phenophases - new leaf, mature leaf, dying leaf, flower bud, open flower, male/female flowers, unripe fruits, ripe fruits and open fruits - as appropriate, for the 171 species on the SeasonWatch list.

This guide is not designed to help you identify the species; however, it is possible to ID species based on leaf, flower and fruit characteristics. If you are unable to ID a species, it would be best to send us one or more photos of the same at sw@seasonwatch.in, and we'll help you out! Species in the guide are arranged alphabetically according to their scientific name, and the common English or Hindi names are also provided. Use Ctrl + F to quickly search for names in this PDF

We recommend that you use this guide to match the phenophases in these images to what you see on the tree to be sure about the stage you are reporting. See next two pages for a description of what to expect on each species in this guide. We hope that you find this guide useful for your tree-observation journey!