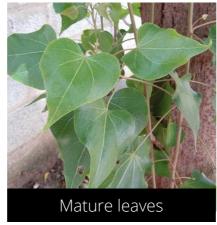

# Thespesia populnea Indian tulip tree

Phenophase not seen in this species

Male / female flowers

Phenophase not seen in this species