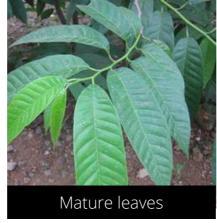

Mature leaves

Do you have a photo of this phenophase?

Email us! sw@seasonwatch.in

'Open flowers' (Male cones)

'Ripe fruits' (Female cones)

Do you have a photo of this phenophase?

Email us! sw@seasonwatch.in