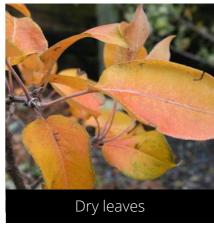

#### Components of a page

Some species have **male and female flowers**. However, as they are often difficult to differentiate between, they are **not monitored separately** in SeasonWatch.

Instead, there is only 'open flowers' stage to record both male and female flowers