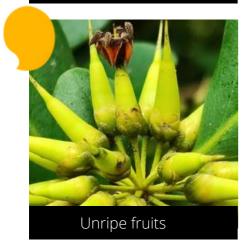

### **Sterculia urens**Ghost tree

Do you have a photo of this phenophase?

Email us! sw@seasonwatch.in

Female flowers

#### **Syzygium cumini** Jamun

Do you have a photo of this phenophase?

Email us! sw@seasonwatch.in

Matare reave

Dry leaves

Phenophase not seen in this species

Male / female flowers

Unripe fruits