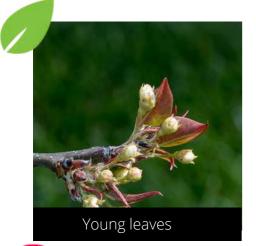

#### Components of a page

Some species have **male and female flowers**. However, as they are often difficult to differentiate between, they are **not monitored separately** in SeasonWatch.

Instead, there is only 'open flowers' stage to record both male and female flowers