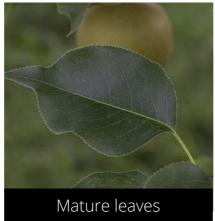

#### Components of a page

Some species have **male and female flowers**. However, as they are often difficult to differentiate between, they are **not monitored separately** in SeasonWatch.

Instead, there is only 'open flowers' stage to record both male and female flowers