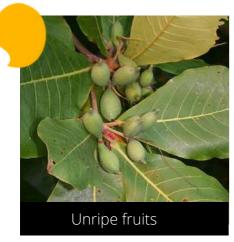

#### **Syzygium cumini** Jamun

Do you have a photo of this phenophase?

Email us! sw@seasonwatch.in

Matare reave

Dry leaves

Phenophase not seen in this species

Male / female flowers

Unripe fruits