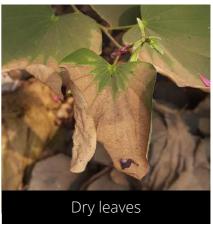

#### Components of a page

Some species have **male and female flowers**. However, as they are often difficult to differentiate between, they are **not monitored separately** in SeasonWatch.

Instead, there is only 'open flowers' stage to record both male and female flowers