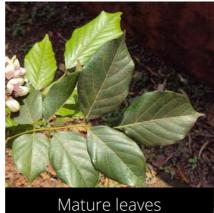

#### Couroupita guianensis

Cannonball Tree

Do you have a photo of this phenophase?

Email us! sw@seasonwatch.in

Mature leaves

Dry leaves

Phenophase not seen in this species

Male / female flowers