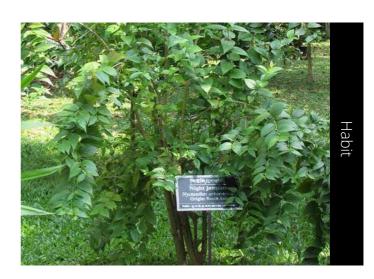

# Nyctanthes arbor-tristis Night-flowering jasmine

Do you have a photo of this phenophase?

Email us! sw@seasonwatch.in

Mature leaves

Dry leaves

Phenophase not seen in this species

Male / female flowers

Phenophase not seen in this species