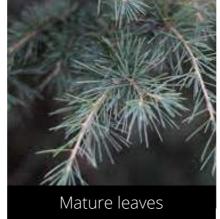

Mature leaves

Do you have a photo of this phenophase?

Email us! sw@seasonwatch.in

'Open flowers' (Male cones)

'Ripe fruits' (Female cones)

Do you have a photo of this phenophase?

Email us! sw@seasonwatch.in