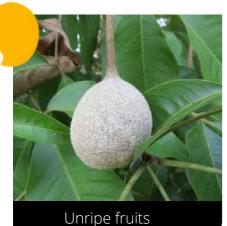

#### Couroupita guianensis

Cannonball Tree

Do you have a photo of this phenophase?

Email us! sw@seasonwatch.in

Mature leaves

Dry leaves

Phenophase not seen in this species

Male / female flowers