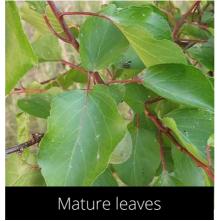

#### Cordia wallichii

Large Sebesten

Do you have a photo of this phenophase?

Email us! sw@seasonwatch.in

Do you have a photo of this phenophase?

Email us! sw@seasonwatch.in

Do you have a photo of this phenophase?

Email us! sw@seasonwatch.in

Young leaves

Do you have a photo of this phenophase?

Email us! sw@seasonwatch.in Do you have a photo of this phenophase?

Email us! sw@seasonwatch.in Dry leaves

Phenophase not seen in this species