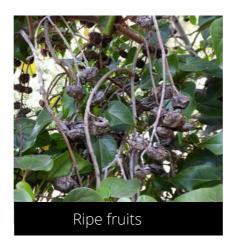

# Thespesia populnea Indian tulip tree

Phenophase not seen in this species

Male / female flowers

Phenophase not seen in this species