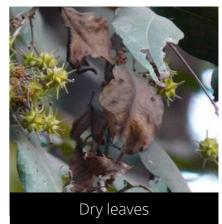

Dry leaves

Phenophase not seen in this species

Male/female flowers

Do you have a photo of this phenophase?

Email us! sw@seasonwatch.in

Open fruits (Female cones)