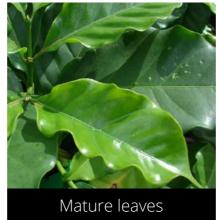

### Coffea arabicaMountain Coffee

Phenophase not seen in this species

Male / female flowers

Phenophase not seen in this species