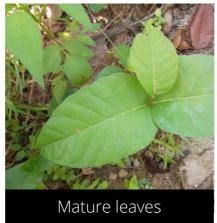

# Nyctanthes arbor-tristis Night-flowering jasmine

Do you have a photo of this phenophase?

Email us! sw@seasonwatch.in

Mature leaves

Dry leaves

Phenophase not seen in this species

Male / female flowers

Phenophase not seen in this species