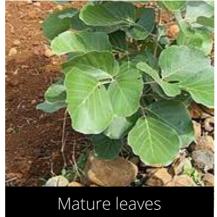

### **Ailanthus** excelsa

Tree of Heaven

Phenophase not seen in this species

Male / female flowers

Phenophase not seen in this species