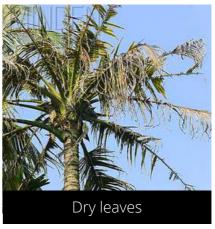

### Cocos nucifera Coconut Palm

Phenophase not seen in this species

Male / female flowers

Phenophase not seen in this species