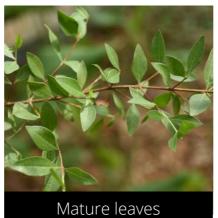

#### **Syzygium cumini** Jamun

Do you have a photo of this phenophase?

Email us! sw@seasonwatch.in

Matare reave

Dry leaves

Phenophase not seen in this species

Male / female flowers

Unripe fruits