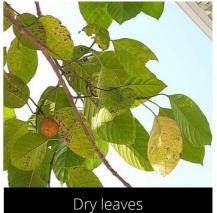

#### **Champereia manillana** Mithabhaji

1

Do you have a photo of this phenophase?

Email us! sw@seasonwatch.in

Do you have a photo of this phenophase?

Email us! sw@seasonwatch.in

Dry leaves

Young leaves