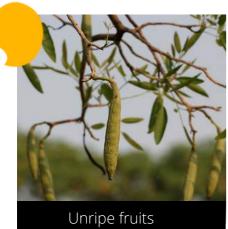

# Tabebuia aurea Caribbean trumpet tree

Do you have a photo of this phenophase?

Email us! sw@seasonwatch.in

Mature leaves

Dry leaves

Phenophase not seen in this species

Male / female flowers