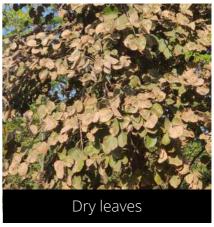

### **Ailanthus** excelsa

Tree of Heaven

Phenophase not seen in this species

Male / female flowers

Phenophase not seen in this species