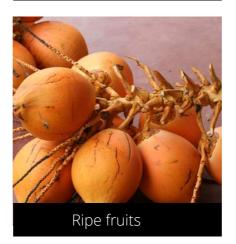

### Cocos nucifera Coconut Palm

Phenophase not seen in this species

Male / female flowers

Phenophase not seen in this species