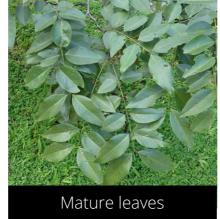

#### Cassia fistula

#### Indian Laburnum

Phenophase not seen in this species

Male / female flowers

Phenophase not seen in this species