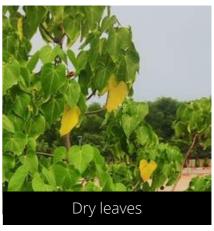

# Thespesia populnea Indian tulip tree

Phenophase not seen in this species

Male / female flowers

Phenophase not seen in this species