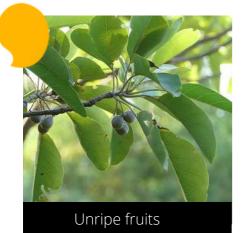

In this guide, we have provided reference images for phenophases - new leaf, mature leaf, dying leaf, flower bud, open flower, male/female flowers, unripe fruits, ripe fruits and open fruits - as appropriate, for the 171 species on the SeasonWatch list.