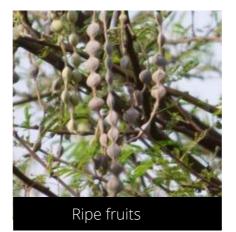

## Cordia dichotoma Pink-pearl tree

Do you have a photo of this phenophase?

Email us! sw@seasonwatch.in

Dry leaves

Phenophase not seen in this species

Male / female flowers

Phenophase not seen in this species