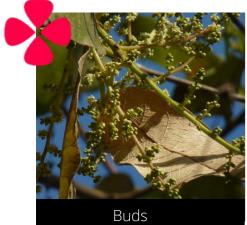

#### Components of a page

Some species have **male and female flowers**. However, as they are often difficult to differentiate between, they are **not monitored separately** in SeasonWatch.

Instead, there is only 'open flowers' stage to record both male and female flowers