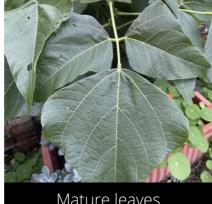

#### Erythrina variegata

Indian coral tree

Do you have a photo of this phenophase?

Email us! sw@seasonwatch.in

Young leaves

Dry leaves

Phenophase not seen in this species

Male / female flowers

Do you have a photo of this phenophase?

Email us! sw@seasonwatch.in