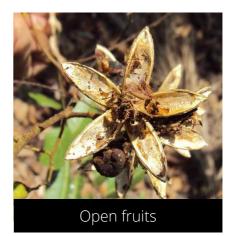

In this guide, we have provided reference images for phenophases - new leaf, mature leaf, dying leaf, flower bud, open flower, male/female flowers, unripe fruits, ripe fruits and open fruits - as appropriate, for the 171 species on the SeasonWatch list.