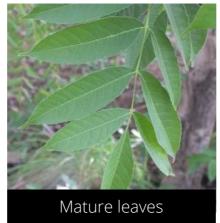

Mature leaves

Do you have a photo of this phenophase?

Email us! sw@seasonwatch.in

'Open flowers' (Male cones)

'Ripe fruits' (Female cones)

Do you have a photo of this phenophase?

Email us! sw@seasonwatch.in