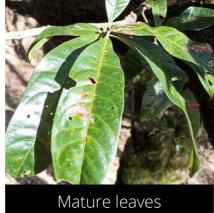

Mature leaves

Do you have a photo of this phenophase?

Email us! sw@seasonwatch.in

'Open flowers' (Male cones)

'Ripe fruits' (Female cones)

Do you have a photo of this phenophase?

Email us! sw@seasonwatch.in