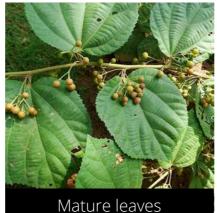

#### Kydia calycina

Roxburgh's Kydia

Do you have a photo of this phenophase?

Email us! sw@seasonwatch.in

Dry leaves

Phenophase not seen in this species

Male / female flowers

Phenophase not seen in this species