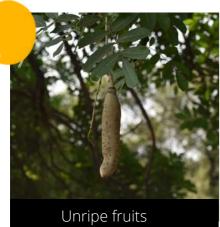

#### **Syzygium cumini** Jamun

Do you have a photo of this phenophase?

Email us! sw@seasonwatch.in

Matare reave

Dry leaves

Phenophase not seen in this species

Male / female flowers

Unripe fruits