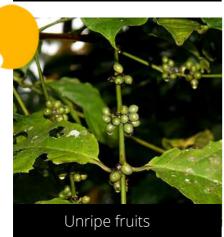

### Coffea arabicaMountain Coffee

Phenophase not seen in this species

Male / female flowers

Phenophase not seen in this species