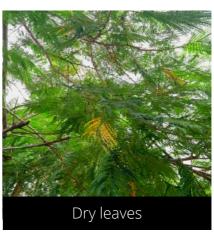

### Boswellia serrata

Indian Frankinscence

Do you have a photo of this phenophase?

Email us! sw@seasonwatch.in

Dry leaves

Phenophase not seen in this species

Male / female flowers

Do you have a photo of this phenophase?