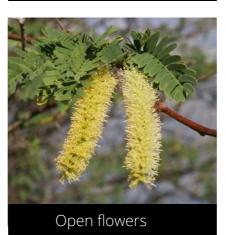

#### Acacia nilotica

(New name - Vachellia nilotica)

Babool

Do you have a photo of this phenophase?

Email us! sw@seasonwatch.in

Do you have a photo of this phenophase?

Email us! sw@seasonwatch.in

Young leaves

Open flowers

Male / female flowers

Unripe fruits

Phenophase not seen in this species