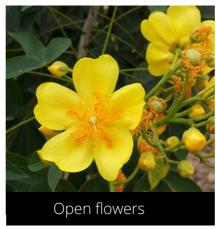

# Acacia leucophloea (New name Vachellia leucophloea)

White Babool

Do you have a photo of this phenophase?

Email us! sw@seasonwatch.in

Do you have a photo of this phenophase?

Email us! sw@seasonwatch.in

Open flowers

Dry leaves

Phenophase not seen in this species

Male / female flowers

Buds

Do you have a photo of this phenophase?

Email us! sw@seasonwatch.in

Unripe fruits

Do you have a photo of this phenophase?