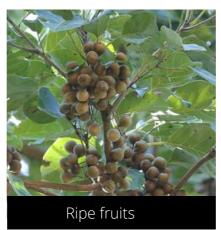

In this guide, we have provided reference images for phenophases - new leaf, mature leaf, dying leaf, flower bud, open flower, male/female flowers, unripe fruits, ripe fruits and open fruits - as appropriate, for the 171 species on the SeasonWatch list.