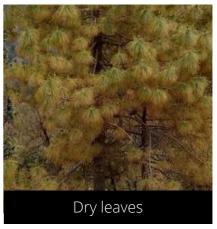

#### **Pinus** roxburghii Chir Pine

Do you have a photo of this phenophase?

> Email us! sw@seasonwatch.in

Phenophase not seen in this species

'Buds' (Male cones)

Male/female flowers

Do you have a photo of this phenophase?