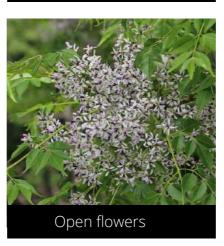

### *Murraya koenigii* Curry-leaf

Do you have a photo of this phenophase?

Email us! sw@seasonwatch.in

Dry leaves

Phenophase not seen in this species

n flowers Male / female flowers

Phenophase not seen in this species