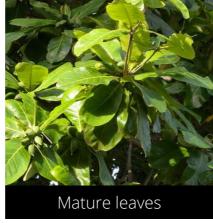

#### Couroupita guianensis

Cannonball Tree

Do you have a photo of this phenophase?

Email us! sw@seasonwatch.in

Mature leaves

Dry leaves

Phenophase not seen in this species

Male / female flowers