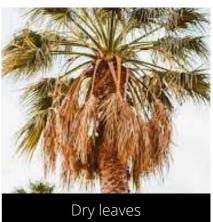

# Borassus flabellifer Toddy Palm

Email us! sw@seasonwatch.in

Buds

Phenophase not seen in this species