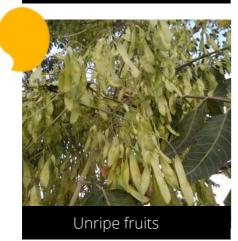

Email us! sw@seasonwatch.in

Phenophase not seen in this species

'Buds' (Male cones) 'Open flowers' (Male cones)

Do you have a photo of this phenophase?

Email us! sw@seasonwatch.in

'Unripe fruits' (Female cones)