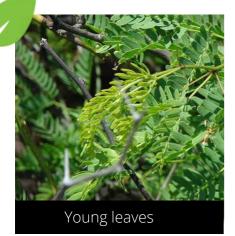

#### Acacia nilotica

(New name - Vachellia nilotica)

Babool

Do you have a photo of this phenophase?

Email us! sw@seasonwatch.in

Do you have a photo of this phenophase?

Email us! sw@seasonwatch.in

Young leaves