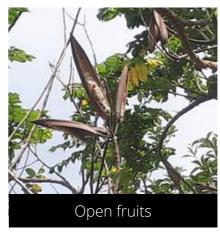

## SterculiafoetidaWild almond

### **Sterculia urens**Ghost tree

Do you have a photo of this phenophase?

Email us! sw@seasonwatch.in

Female flowers