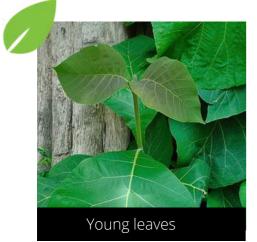

### Grewia optiva **Bhimal**

Do you have a photo of this phenophase?

Email us! sw@seasonwatch.in

Open flowers

Dry leaves

Phenophase not seen in this species

Buds

Male / female flowers