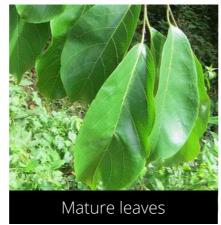

#### Couroupita guianensis

Cannonball Tree

Do you have a photo of this phenophase?

Email us! sw@seasonwatch.in

Mature leaves

Dry leaves

Phenophase not seen in this species

Male / female flowers