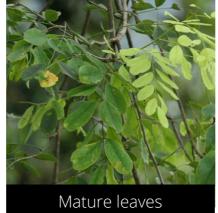

#### Dalbergia sissoo

Indian rosewood

Do you have a photo of this phenophase?

Email us! sw@seasonwatch.in

Dry leaves

Phenophase not seen in this species

Male / female flowers

Phenophase not seen in this species