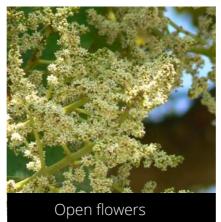

#### Components of a page

Some species have **male and female flowers**. However, as they are often difficult to differentiate between, they are **not monitored separately** in SeasonWatch.

Instead, there is only 'open flowers' stage to record both male and female flowers