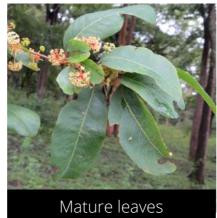

Mature leaves

Do you have a photo of this phenophase?

Email us! sw@seasonwatch.in

'Open flowers' (Male cones)

'Ripe fruits' (Female cones)

Do you have a photo of this phenophase?

Email us! sw@seasonwatch.in