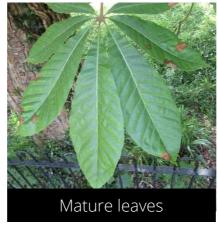

## Cordia dichotoma Pink-pearl tree

Do you have a photo of this phenophase?

Email us! sw@seasonwatch.in

Dry leaves

Phenophase not seen in this species

Male / female flowers

Phenophase not seen in this species