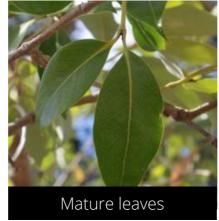

#### Couroupita guianensis

Cannonball Tree

Do you have a photo of this phenophase?

Email us! sw@seasonwatch.in

Mature leaves

Dry leaves

Phenophase not seen in this species

Male / female flowers