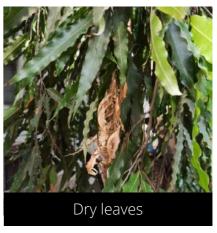

#### **Syzygium cumini** Jamun

Do you have a photo of this phenophase?

Email us! sw@seasonwatch.in

Matare reave

Dry leaves

Phenophase not seen in this species

Male / female flowers

Unripe fruits