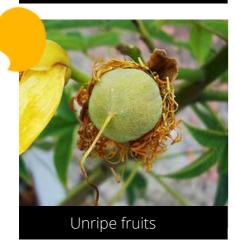

# Acacia leucophloea (New name Vachellia leucophloea)

White Babool

Do you have a photo of this phenophase?

Email us! sw@seasonwatch.in

Do you have a photo of this phenophase?

Email us! sw@seasonwatch.in

Open flowers

Dry leaves

Phenophase not seen in this species

Male / female flowers

Buds

Do you have a photo of this phenophase?

Email us! sw@seasonwatch.in

Unripe fruits

Do you have a photo of this phenophase?