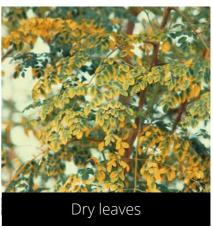

# Moringa oleifera Drumstick tree

Phenophase not seen in this species

Male / female flowers

Phenophase not seen in this species