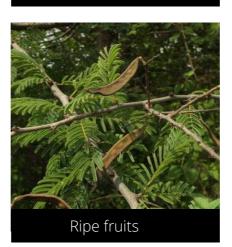

# Acacia leucophloea (New name Vachellia leucophloea)

White Babool

Do you have a photo of this phenophase?

Email us! sw@seasonwatch.in

Do you have a photo of this phenophase?

Email us! sw@seasonwatch.in

Open flowers

#### Acacia nilotica

(New name - Vachellia nilotica)

Babool

Do you have a photo of this phenophase?

Email us! sw@seasonwatch.in

Do you have a photo of this phenophase?

Email us! sw@seasonwatch.in

Young leaves

Open flowers

Male / female flowers

Unripe fruits

Phenophase not seen in this species