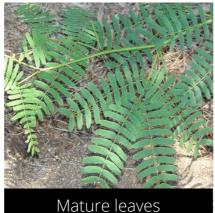

#### Acacia nilotica

(New name - Vachellia nilotica)

Babool

Do you have a photo of this phenophase?

Email us! sw@seasonwatch.in

Do you have a photo of this phenophase?

Email us! sw@seasonwatch.in

Young leaves