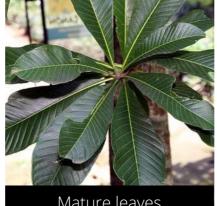

#### Couroupita guianensis

Cannonball Tree

Do you have a photo of this phenophase?

Email us! sw@seasonwatch.in

Mature leaves

Dry leaves

Phenophase not seen in this species

Male / female flowers