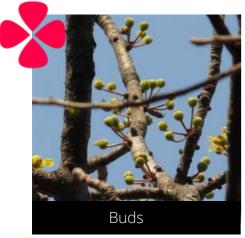

### Himalayan Silver Fir

Young leaves

Do you have a photo of this phenophase?

Email us! sw@seasonwatch.in

'Buds' (Male cones)

Do you have a photo of this phenophase?

Email us! sw@seasonwatch.in

'Unripe fruits' (Female cones)