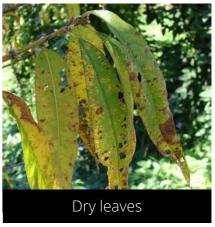

# Abies pindrow Himalayan Fir

Do you have a photo of this phenophase?

Email us! sw@seasonwatch.in

Dry leaves

Do you have a photo of this phenophase?

Email us! sw@seasonwatch.in Do you have a photo of this phenophase?