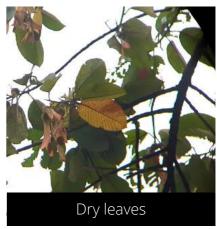

#### Couroupita guianensis

Cannonball Tree

Do you have a photo of this phenophase?

Email us! sw@seasonwatch.in

Mature leaves

Dry leaves

Phenophase not seen in this species

Male / female flowers