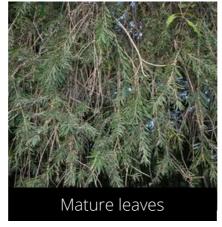

# Melaleuca viminalis Bottle brush

Do you have a photo of this phenophase?

Email us! sw@seasonwatch.in

Dry leaves

Phenophase not seen in this species