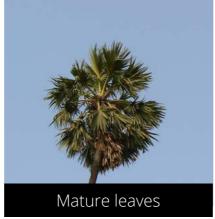

# Borassus flabellifer Toddy Palm

Email us! sw@seasonwatch.in

Buds

Phenophase not seen in this species