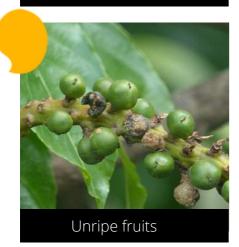

#### **Syzygium cumini** Jamun

Do you have a photo of this phenophase?

Email us! sw@seasonwatch.in

Matare reave

Dry leaves

Phenophase not seen in this species

Male / female flowers

Unripe fruits