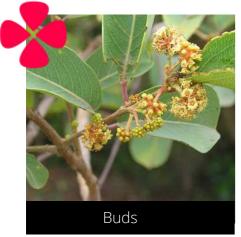

### Himalayan Silver Fir

Young leaves

Do you have a photo of this phenophase?

Email us! sw@seasonwatch.in

'Buds' (Male cones)

Do you have a photo of this phenophase?

Email us! sw@seasonwatch.in

'Unripe fruits' (Female cones)