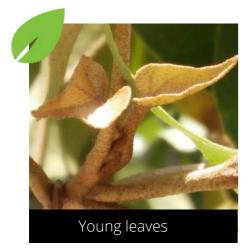

# Thespesia populnea Indian tulip tree

Phenophase not seen in this species

Male / female flowers

Phenophase not seen in this species