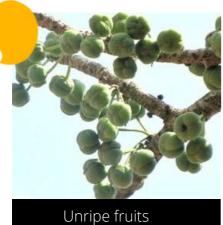

#### **Syzygium cumini** Jamun

Do you have a photo of this phenophase?

Email us! sw@seasonwatch.in

Matare reave

Dry leaves

Phenophase not seen in this species

Male / female flowers

Unripe fruits

Phenophase not seen in this species