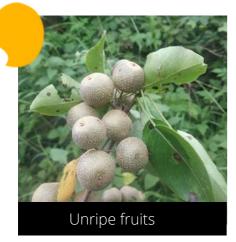

### Kigelia africana Sausage tree

Do you have a photo of this phenophase?

> Email us! sw@seasonwatch.in

Do you have a photo of this phenophase?

Email us! sw@seasonwatch.in

Young leaves

Mature leaves

Dry leaves

Phenophase not seen in this species

Male / female flowers

Phenophase not seen in this species