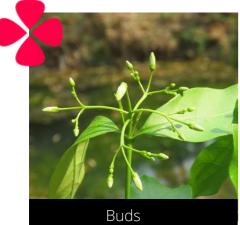

#### **Syzygium cumini** Jamun

Do you have a photo of this phenophase?

Email us! sw@seasonwatch.in

Matare reave

Dry leaves

Phenophase not seen in this species

Male / female flowers

Unripe fruits