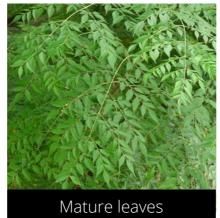

### *Murraya koenigii* Curry-leaf

Do you have a photo of this phenophase?

Email us! sw@seasonwatch.in

Dry leaves

Phenophase not seen in this species

n flowers Male / female flowers

Phenophase not seen in this species