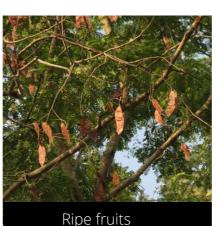

# Acacia leucophloea (New name Vachellia leucophloea)

White Babool

Do you have a photo of this phenophase?

Email us! sw@seasonwatch.in

Do you have a photo of this phenophase?

Email us! sw@seasonwatch.in

Open flowers