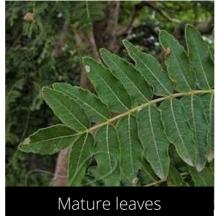

#### **Syzygium cumini** Jamun

Do you have a photo of this phenophase?

Email us! sw@seasonwatch.in

Matare reave

Dry leaves

Phenophase not seen in this species

Male / female flowers

Unripe fruits