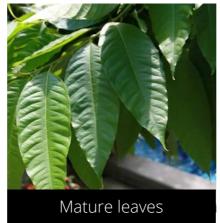

#### Couroupita guianensis

Cannonball Tree

Do you have a photo of this phenophase?

Email us! sw@seasonwatch.in

Mature leaves

Dry leaves

Phenophase not seen in this species

Male / female flowers