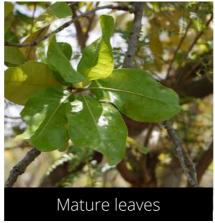

#### Couroupita guianensis

Cannonball Tree

Do you have a photo of this phenophase?

Email us! sw@seasonwatch.in

Mature leaves

Dry leaves

Phenophase not seen in this species

Male / female flowers