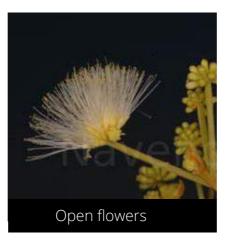

# Acacia leucophloea (New name Vachellia leucophloea)

White Babool

Do you have a photo of this phenophase?

Email us! sw@seasonwatch.in

Do you have a photo of this phenophase?

Email us! sw@seasonwatch.in

Open flowers