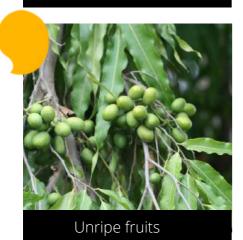

#### **Syzygium cumini** Jamun

Do you have a photo of this phenophase?

Email us! sw@seasonwatch.in

Matare reave

Dry leaves

Phenophase not seen in this species

Male / female flowers

Unripe fruits