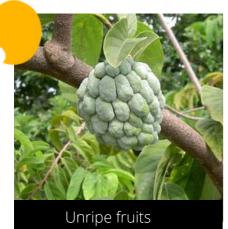

# Annona squamosa

#### **Custard Apple**

Phenophase not seen in this species

Male / female flowers

Phenophase not seen in this species