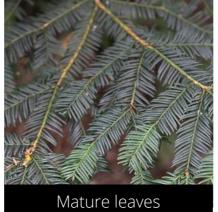

#### Taxus baccata

#### **English Yew**

Do you have a photo of this phenophase?

Email us! sw@seasonwatch.in

Dry leaves

Phenophase not seen in this species

Male/female flowers

Phenophase not seen in this species