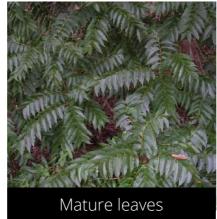

#### Couroupita guianensis

Cannonball Tree

Do you have a photo of this phenophase?

Email us! sw@seasonwatch.in

Mature leaves

Dry leaves

Phenophase not seen in this species

Male / female flowers