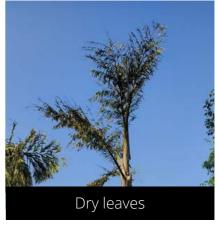

# Abies pindrow Himalayan Fir

Do you have a photo of this phenophase?

Email us! sw@seasonwatch.in

Dry leaves

Do you have a photo of this phenophase?

Email us! sw@seasonwatch.in Do you have a photo of this phenophase?