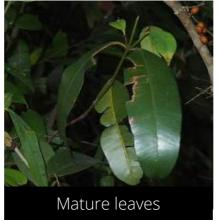

#### **Syzygium cumini** Jamun

Do you have a photo of this phenophase?

Email us! sw@seasonwatch.in

Matare reave

Dry leaves

Phenophase not seen in this species

Male / female flowers

Unripe fruits