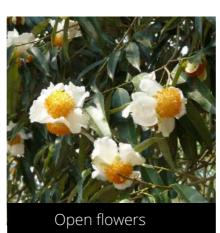

#### Components of a page

Some species have **male and female flowers**. However, as they are often difficult to differentiate between, they are **not monitored separately** in SeasonWatch.

Instead, there is only 'open flowers' stage to record both male and female flowers