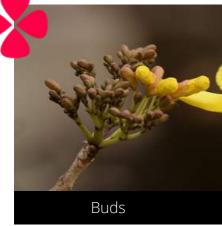

# Tabebuia aurea Caribbean trumpet tree

Do you have a photo of this phenophase?

Email us! sw@seasonwatch.in

Mature leaves

Dry leaves

Phenophase not seen in this species

Male / female flowers