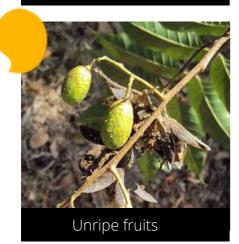

In this guide, we have provided reference images for phenophases - new leaf, mature leaf, dying leaf, flower bud, open flower, male/female flowers, unripe fruits, ripe fruits and open fruits - as appropriate, for the 171 species on the SeasonWatch list.