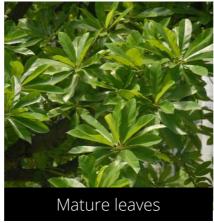

#### **Syzygium cumini** Jamun

Do you have a photo of this phenophase?

Email us! sw@seasonwatch.in

Matare reave

Dry leaves

Phenophase not seen in this species

Male / female flowers

Unripe fruits