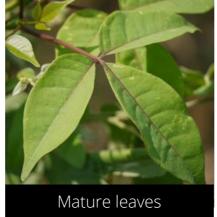

#### Couroupita guianensis

Cannonball Tree

Do you have a photo of this phenophase?

Email us! sw@seasonwatch.in

Mature leaves

Dry leaves

Phenophase not seen in this species

Male / female flowers