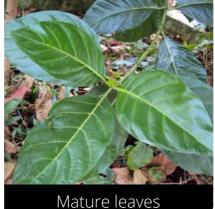

### Coffea arabicaMountain Coffee

Phenophase not seen in this species

Male / female flowers

Phenophase not seen in this species