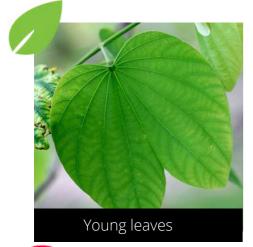

#### Components of a page

Some species have **male and female flowers**. However, as they are often difficult to differentiate between, they are **not monitored separately** in SeasonWatch.

Instead, there is only 'open flowers' stage to record both male and female flowers