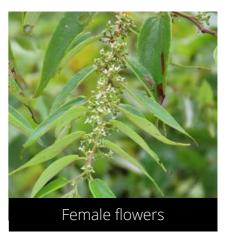

### **Sterculia urens**Ghost tree

Do you have a photo of this phenophase?

Email us! sw@seasonwatch.in

Female flowers