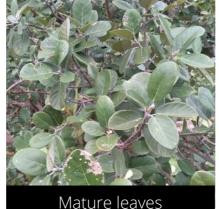

#### **Syzygium cumini** Jamun

Do you have a photo of this phenophase?

Email us! sw@seasonwatch.in

Matare reave

Dry leaves

Phenophase not seen in this species

Male / female flowers

Unripe fruits