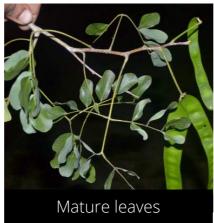

# Acacia leucophloea (New name Vachellia leucophloea)

White Babool

Do you have a photo of this phenophase?

Email us! sw@seasonwatch.in

Do you have a photo of this phenophase?

Email us! sw@seasonwatch.in

Open flowers