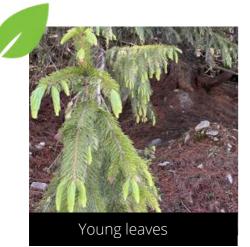

### Himalayan Silver Fir

Young leaves

Do you have a photo of this phenophase?

Email us! sw@seasonwatch.in

'Buds' (Male cones)

Do you have a photo of this phenophase?

Email us! sw@seasonwatch.in

'Unripe fruits' (Female cones)