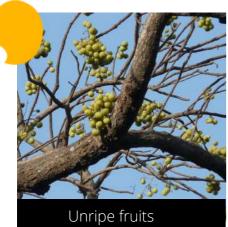

### Himalayan Silver Fir

Young leaves

Do you have a photo of this phenophase?

Email us! sw@seasonwatch.in

'Buds' (Male cones)

Do you have a photo of this phenophase?

Email us! sw@seasonwatch.in

'Unripe fruits' (Female cones)