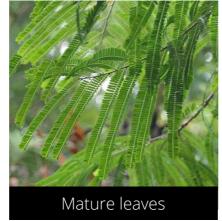

# Acacia leucophloea (New name Vachellia leucophloea)

White Babool

Do you have a photo of this phenophase?

Email us! sw@seasonwatch.in

Do you have a photo of this phenophase?

Email us! sw@seasonwatch.in

Open flowers

Dry leaves

Phenophase not seen in this species

Male / female flowers

Buds

Do you have a photo of this phenophase?

Email us! sw@seasonwatch.in

Unripe fruits

Do you have a photo of this phenophase?