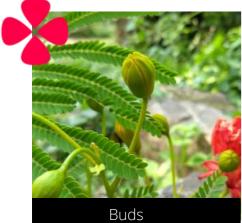

### Boswellia serrata

Indian Frankinscence

Do you have a photo of this phenophase?

Email us! sw@seasonwatch.in

Dry leaves

Phenophase not seen in this species

Male / female flowers

Do you have a photo of this phenophase?