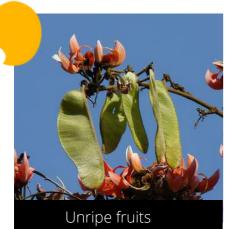

#### Erythrina variegata

Indian coral tree

Do you have a photo of this phenophase?

Email us! sw@seasonwatch.in

Young leaves

Dry leaves

Phenophase not seen in this species

Male / female flowers