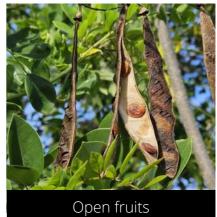

# Thespesia populnea Indian tulip tree

Phenophase not seen in this species

Male / female flowers

Phenophase not seen in this species