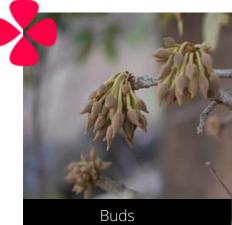

# Abies pindrow Himalayan Fir

Do you have a photo of this phenophase?

Email us! sw@seasonwatch.in

Dry leaves

Do you have a photo of this phenophase?

Email us! sw@seasonwatch.in Do you have a photo of this phenophase?

Email us! sw@seasonwatch.in

Phenophase not seen in this species

'Buds' (Male cones) 'Open flowers' (Male cones)

Do you have a photo of this phenophase?

Email us! sw@seasonwatch.in

'Unripe fruits' (Female cones)