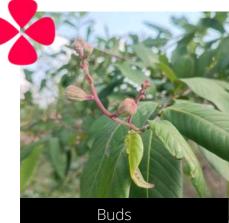

#### Components of a page

Some species have **male and female flowers**. However, as they are often difficult to differentiate between, they are **not monitored separately** in SeasonWatch.

Instead, there is only 'open flowers' stage to record both male and female flowers