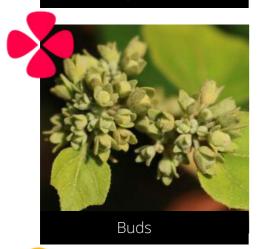

#### Components of a page

Some species have **male and female flowers**. However, as they are often difficult to differentiate between, they are **not monitored separately** in SeasonWatch.

Instead, there is only 'open flowers' stage to record both male and female flowers