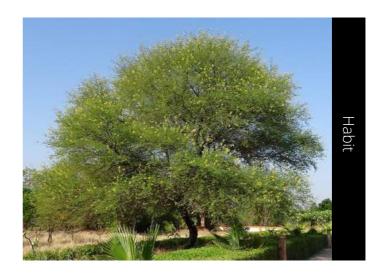

# Acacia leucophloea (New name Vachellia leucophloea)

White Babool

Do you have a photo of this phenophase?

Email us! sw@seasonwatch.in

Do you have a photo of this phenophase?

Email us! sw@seasonwatch.in

Open flowers

#### Acacia nilotica

(New name - Vachellia nilotica)

Babool

Do you have a photo of this phenophase?

Email us! sw@seasonwatch.in

Do you have a photo of this phenophase?

Email us! sw@seasonwatch.in

Young leaves