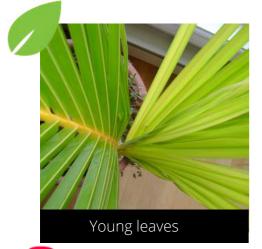

### Cocos nucifera Coconut Palm

Phenophase not seen in this species

Male / female flowers

Phenophase not seen in this species