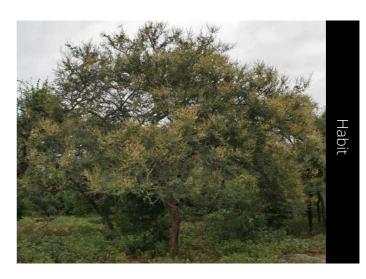

# Acacia leucophloea (New name Vachellia leucophloea)

White Babool

Do you have a photo of this phenophase?

Email us! sw@seasonwatch.in

Do you have a photo of this phenophase?

Email us! sw@seasonwatch.in

Open flowers

Dry leaves

Phenophase not seen in this species

Male / female flowers

Buds

Do you have a photo of this phenophase?

Email us! sw@seasonwatch.in

Unripe fruits

Do you have a photo of this phenophase?