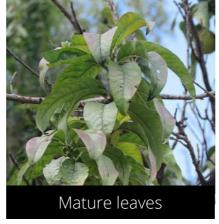

Mature leaves

Do you have a photo of this phenophase?

Email us! sw@seasonwatch.in

'Open flowers' (Male cones)

'Ripe fruits' (Female cones)

Do you have a photo of this phenophase?

Email us! sw@seasonwatch.in