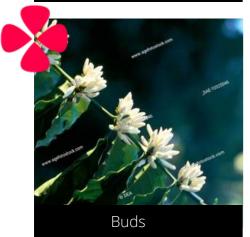

### Coffea arabicaMountain Coffee

Phenophase not seen in this species

Male / female flowers

Phenophase not seen in this species