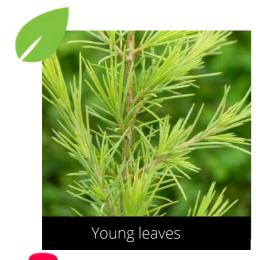

### Himalayan Silver Fir

Young leaves

Do you have a photo of this phenophase?

Email us! sw@seasonwatch.in

'Buds' (Male cones)

Do you have a photo of this phenophase?

Email us! sw@seasonwatch.in

'Unripe fruits' (Female cones)