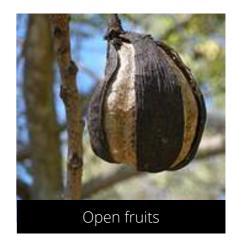

### Cocos nucifera Coconut Palm

Phenophase not seen in this species

Male / female flowers

Phenophase not seen in this species