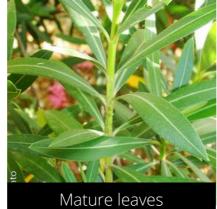

#### Nerium oleander Oleander

Do you have a photo of this phenophase?

Email us! sw@seasonwatch.in

Dry leaves

Phenophase not seen in this species

Male / female flowers

Buds