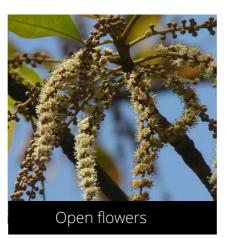

#### Components of a page

Some species have **male and female flowers**. However, as they are often difficult to differentiate between, they are **not monitored separately** in SeasonWatch.

Instead, there is only 'open flowers' stage to record both male and female flowers