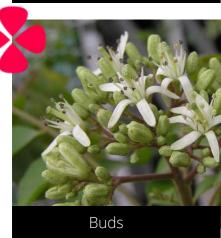

### *Murraya koenigii* Curry-leaf

Do you have a photo of this phenophase?

Email us! sw@seasonwatch.in

Dry leaves

Phenophase not seen in this species

n flowers Male / female flowers

Phenophase not seen in this species