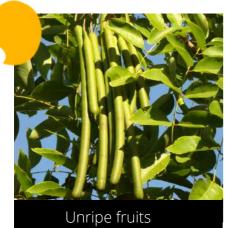

#### Cassia fistula

#### Indian Laburnum

Phenophase not seen in this species

Male / female flowers

Phenophase not seen in this species