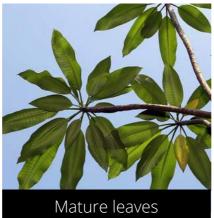

#### Plumeria rubra

#### Frangipani

Phenophase not seen in this species

Male / female flowers