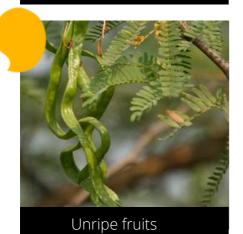

#### Acacia nilotica

(New name - Vachellia nilotica)

Babool

Do you have a photo of this phenophase?

Email us! sw@seasonwatch.in

Do you have a photo of this phenophase?

Email us! sw@seasonwatch.in

Young leaves

Open flowers

Male / female flowers

Unripe fruits

Phenophase not seen in this species