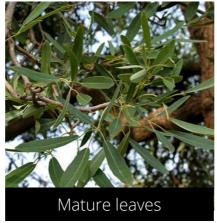

# Tabebuia aurea Caribbean trumpet tree

Do you have a photo of this phenophase?

Email us! sw@seasonwatch.in

Mature leaves

Dry leaves

Phenophase not seen in this species

Male / female flowers