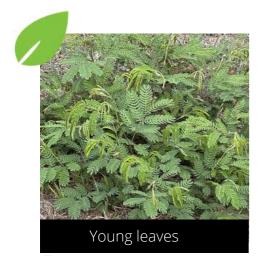

#### Acacia nilotica

(New name - Vachellia nilotica)

Babool

Do you have a photo of this phenophase?

Email us! sw@seasonwatch.in

Do you have a photo of this phenophase?

Email us! sw@seasonwatch.in

Young leaves