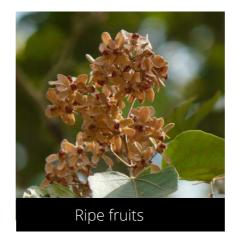

In this guide, we have provided reference images for phenophases - new leaf, mature leaf, dying leaf, flower bud, open flower, male/female flowers, unripe fruits, ripe fruits and open fruits - as appropriate, for the 171 species on the SeasonWatch list.