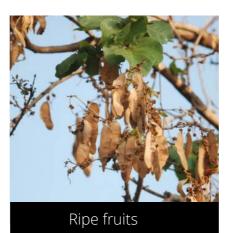

#### Erythrina variegata

Indian coral tree

Do you have a photo of this phenophase?

Email us! sw@seasonwatch.in

Young leaves

Dry leaves

Phenophase not seen in this species

Male / female flowers