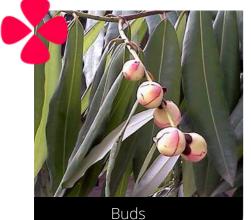

#### Components of a page

Some species have **male and female flowers**. However, as they are often difficult to differentiate between, they are **not monitored separately** in SeasonWatch.

Instead, there is only 'open flowers' stage to record both male and female flowers