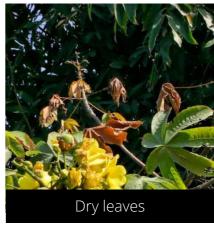

# Acacia leucophloea (New name Vachellia leucophloea)

White Babool

Do you have a photo of this phenophase?

Email us! sw@seasonwatch.in

Do you have a photo of this phenophase?

Email us! sw@seasonwatch.in

Open flowers

Dry leaves

Phenophase not seen in this species

Male / female flowers

Buds

Do you have a photo of this phenophase?

Email us! sw@seasonwatch.in

Unripe fruits

Do you have a photo of this phenophase?