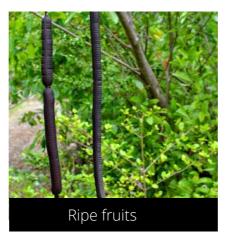

#### Cassia fistula

#### Indian Laburnum

Phenophase not seen in this species

Male / female flowers

Phenophase not seen in this species