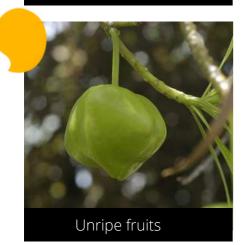

#### Cascabela thevetia Yellow Oleander

Do you have a photo of this phenophase?

Email us! sw@seasonwatch.in

Dry leaves

Phenophase not seen in this species

Male / female flowers

Phenophase not seen in this species