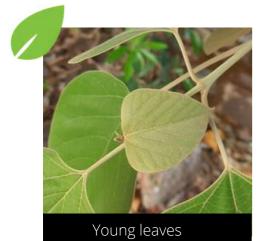

# Thespesia populnea Indian tulip tree

Phenophase not seen in this species

Male / female flowers

Phenophase not seen in this species