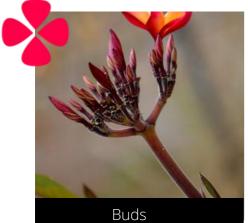

#### Plumeria rubra

#### Frangipani

Phenophase not seen in this species

Male / female flowers