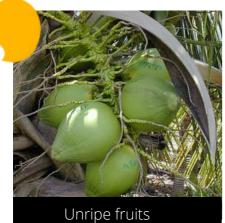

### Cocos nucifera Coconut Palm

Phenophase not seen in this species

Male / female flowers

Phenophase not seen in this species