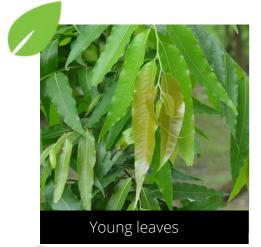

### Mangifera indica

Mango (all varieties)

Do you have a photo of this phenophase?

Email us! sw@seasonwatch.in

Dry leaves

Phenophase not seen in this species

Male / female flowers

Phenophase not seen in this species