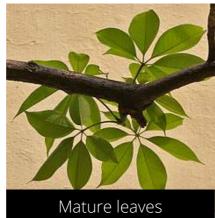

#### Couroupita guianensis

Cannonball Tree

Do you have a photo of this phenophase?

Email us! sw@seasonwatch.in

Mature leaves

Dry leaves

Phenophase not seen in this species

Male / female flowers