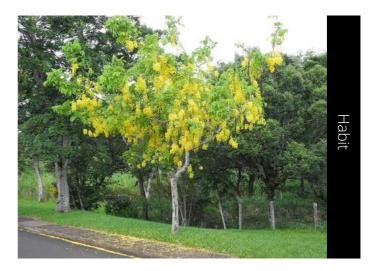

#### Cassia fistula

#### Indian Laburnum

Phenophase not seen in this species

Male / female flowers

Phenophase not seen in this species