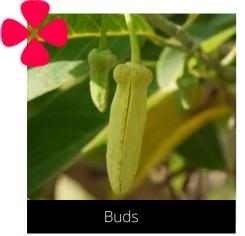

Email us! sw@seasonwatch.in

Phenophase not seen in this species

'Buds' (Male cones) 'Open flowers' (Male cones)

Do you have a photo of this phenophase?

Email us! sw@seasonwatch.in

'Unripe fruits' (Female cones)