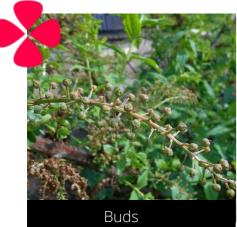

#### Components of a page

Some species have **male and female flowers**. However, as they are often difficult to differentiate between, they are **not monitored separately** in SeasonWatch.

Instead, there is only 'open flowers' stage to record both male and female flowers