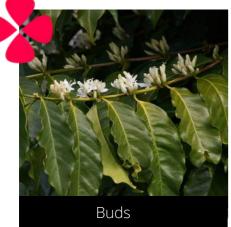

### Coffea arabicaMountain Coffee

Phenophase not seen in this species

Male / female flowers

Phenophase not seen in this species