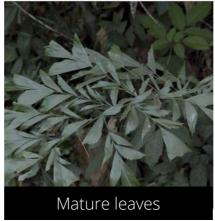

#### Couroupita guianensis

Cannonball Tree

Do you have a photo of this phenophase?

Email us! sw@seasonwatch.in

Mature leaves

Dry leaves

Phenophase not seen in this species

Male / female flowers