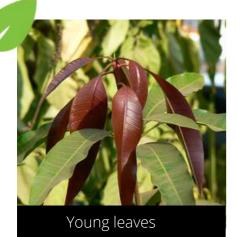

### Mangifera indica

Mango (all varieties)

Do you have a photo of this phenophase?

Email us! sw@seasonwatch.in

Dry leaves

Phenophase not seen in this species

Male / female flowers

Phenophase not seen in this species