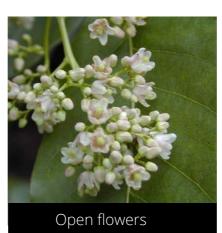

#### Components of a page

Some species have **male and female flowers**. However, as they are often difficult to differentiate between, they are **not monitored separately** in SeasonWatch.

Instead, there is only 'open flowers' stage to record both male and female flowers