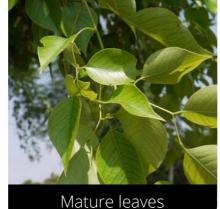

#### **Syzygium cumini** Jamun

Do you have a photo of this phenophase?

Email us! sw@seasonwatch.in

Matare reave

Dry leaves

Phenophase not seen in this species

Male / female flowers

Unripe fruits