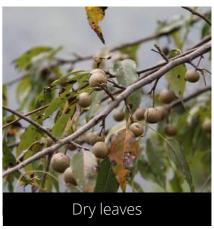

#### **Champereia manillana** Mithabhaji

1

Do you have a photo of this phenophase?

Email us! sw@seasonwatch.in

Do you have a photo of this phenophase?

Email us! sw@seasonwatch.in

Dry leaves

Young leaves

Do you have a photo of this phenophase?

Email us! sw@seasonwatch.in

Phenophase not seen

in this species

Male / female flowers

Buds

Ripe fruits

Phenophase not seen in this species