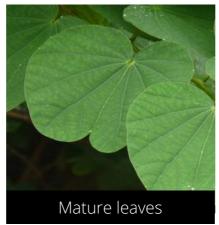

#### Components of a page

Some species have **male and female flowers**. However, as they are often difficult to differentiate between, they are **not monitored separately** in SeasonWatch.

Instead, there is only 'open flowers' stage to record both male and female flowers