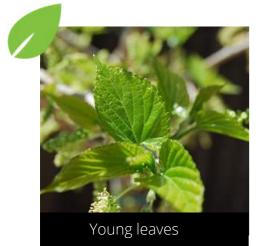

# Moringa oleifera Drumstick tree

Phenophase not seen in this species

Male / female flowers

Phenophase not seen in this species