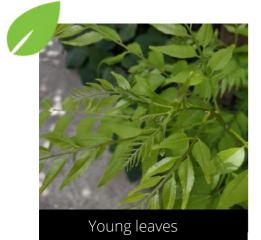

### *Murraya koenigii* Curry-leaf

Do you have a photo of this phenophase?

Email us! sw@seasonwatch.in

Dry leaves

Phenophase not seen in this species

n flowers Male / female flowers

Phenophase not seen in this species