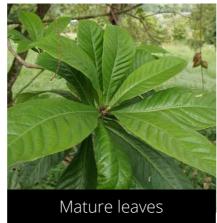

#### Couroupita guianensis

Cannonball Tree

Do you have a photo of this phenophase?

Email us! sw@seasonwatch.in

Mature leaves

Dry leaves

Phenophase not seen in this species

Male / female flowers