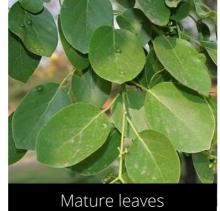

#### Couroupita guianensis

Cannonball Tree

Do you have a photo of this phenophase?

Email us! sw@seasonwatch.in

Mature leaves

Dry leaves

Phenophase not seen in this species

Male / female flowers