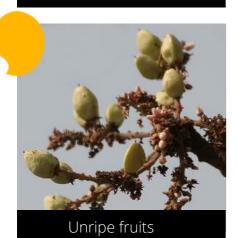

#### **Syzygium cumini** Jamun

Do you have a photo of this phenophase?

Email us! sw@seasonwatch.in

Matare reave

Dry leaves

Phenophase not seen in this species

Male / female flowers

Unripe fruits