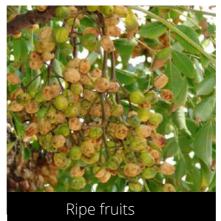

#### **Syzygium cumini** Jamun

Do you have a photo of this phenophase?

Email us! sw@seasonwatch.in

Matare reave

Dry leaves

Phenophase not seen in this species

Male / female flowers

Unripe fruits

Phenophase not seen in this species