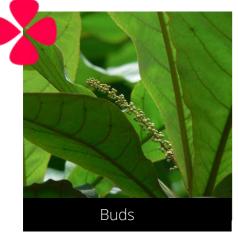

#### **Syzygium cumini** Jamun

Do you have a photo of this phenophase?

Email us! sw@seasonwatch.in

Matare reave

Dry leaves

Phenophase not seen in this species

Male / female flowers

Unripe fruits