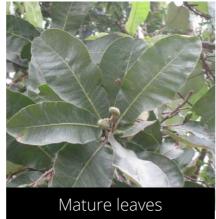

#### Couroupita guianensis

Cannonball Tree

Do you have a photo of this phenophase?

Email us! sw@seasonwatch.in

Mature leaves

Dry leaves

Phenophase not seen in this species

Male / female flowers