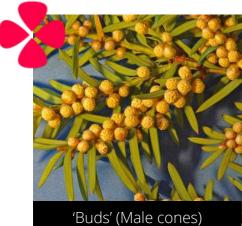

#### Taxus baccata

#### **English Yew**

Do you have a photo of this phenophase?

Email us! sw@seasonwatch.in

Dry leaves

Phenophase not seen in this species

Male/female flowers

Phenophase not seen in this species