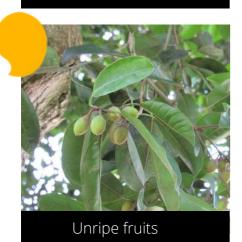

### Himalayan Silver Fir

Young leaves

Do you have a photo of this phenophase?

Email us! sw@seasonwatch.in

'Buds' (Male cones)

Do you have a photo of this phenophase?

Email us! sw@seasonwatch.in

'Unripe fruits' (Female cones)