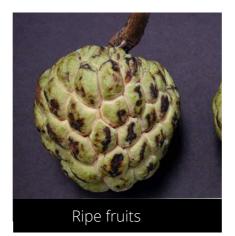

# Annona squamosa

#### **Custard Apple**

Phenophase not seen in this species

Male / female flowers

Phenophase not seen in this species