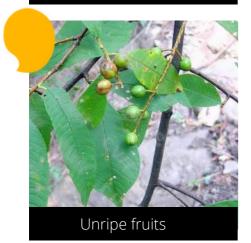

# Prunus cerasoides Himalayan cherry

Do you have a photo of this phenophase?

Email us! sw@seasonwatch.in

Dry leaves

Email us! sw@seasonwatch.in

Phenophase not seen in this species

Male / female flowers

Buds

Do you have a photo of this phenophase?

Email us! sw@seasonwatch.in

Ripe fruits

Phenophase not seen in this species