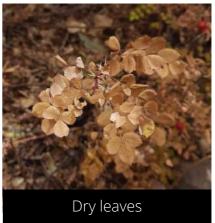

### **Rosa webbiana**Wild rose

Phenophase not seen in this species

Male / female flowers

Phenophase not seen in this species