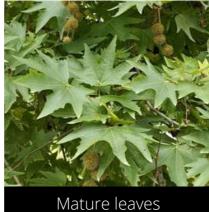

### Evergreen Maple

Do you have a photo of this phenophase?

Email us! sw@seasonwatch.in

Mature leaves

Do you have a photo of this phenophase?

Email us! sw@seasonwatch.in

Dry leaves

Young leaves