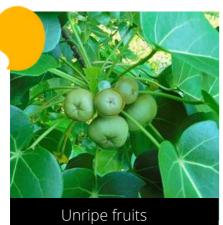

# Thespesia populnea Indian tulip tree

Phenophase not seen in this species

Male / female flowers

Phenophase not seen in this species