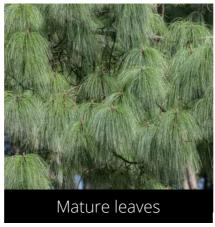

#### **Pinus** roxburghii Chir Pine

Do you have a photo of this phenophase?

> Email us! sw@seasonwatch.in

Phenophase not seen in this species

'Buds' (Male cones)

Male/female flowers

Do you have a photo of this phenophase?