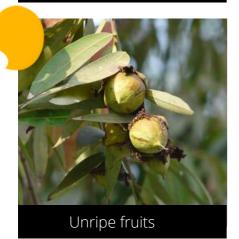

#### Components of a page

Some species have **male and female flowers**. However, as they are often difficult to differentiate between, they are **not monitored separately** in SeasonWatch.

Instead, there is only 'open flowers' stage to record both male and female flowers