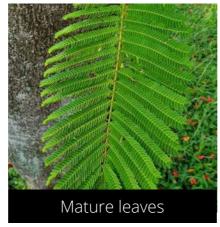

#### Couroupita guianensis

Cannonball Tree

Do you have a photo of this phenophase?

Email us! sw@seasonwatch.in

Mature leaves

Dry leaves

Phenophase not seen in this species

Male / female flowers