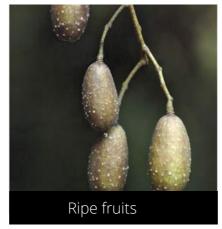

In this guide, we have provided reference images for phenophases - new leaf, mature leaf, dying leaf, flower bud, open flower, male/female flowers, unripe fruits, ripe fruits and open fruits - as appropriate, for the 171 species on the SeasonWatch list.