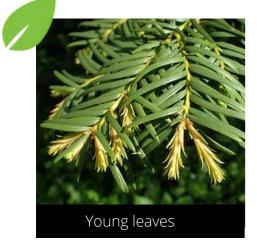

#### Taxus baccata

#### **English Yew**

Do you have a photo of this phenophase?

Email us! sw@seasonwatch.in

Dry leaves

Phenophase not seen in this species

Male/female flowers

Phenophase not seen in this species