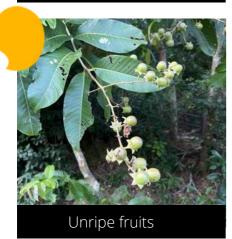

#### Components of a page

Some species have **male and female flowers**. However, as they are often difficult to differentiate between, they are **not monitored separately** in SeasonWatch.

Instead, there is only 'open flowers' stage to record both male and female flowers