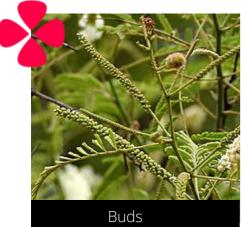

# Acacia leucophloea (New name Vachellia leucophloea)

White Babool

Do you have a photo of this phenophase?

Email us! sw@seasonwatch.in

Do you have a photo of this phenophase?

Email us! sw@seasonwatch.in

Open flowers

Dry leaves

Phenophase not seen in this species

Male / female flowers

Buds

Do you have a photo of this phenophase?

Email us! sw@seasonwatch.in

Unripe fruits

Do you have a photo of this phenophase?