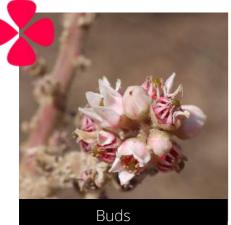

### **Sterculia urens**Ghost tree

Do you have a photo of this phenophase?

Email us! sw@seasonwatch.in

Female flowers