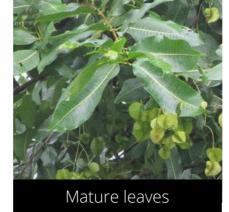

Mature leaves

Do you have a photo of this phenophase?

Email us! sw@seasonwatch.in

'Open flowers' (Male cones)

'Ripe fruits' (Female cones)

Do you have a photo of this phenophase?

Email us! sw@seasonwatch.in