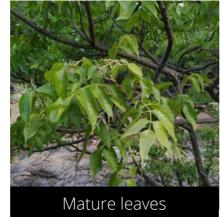

#### **Syzygium cumini** Jamun

Do you have a photo of this phenophase?

Email us! sw@seasonwatch.in

Matare reave

Dry leaves

Phenophase not seen in this species

Male / female flowers

Unripe fruits