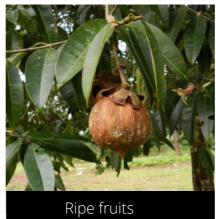

#### Components of a page

Some species have **male and female flowers**. However, as they are often difficult to differentiate between, they are **not monitored separately** in SeasonWatch.

Instead, there is only 'open flowers' stage to record both male and female flowers