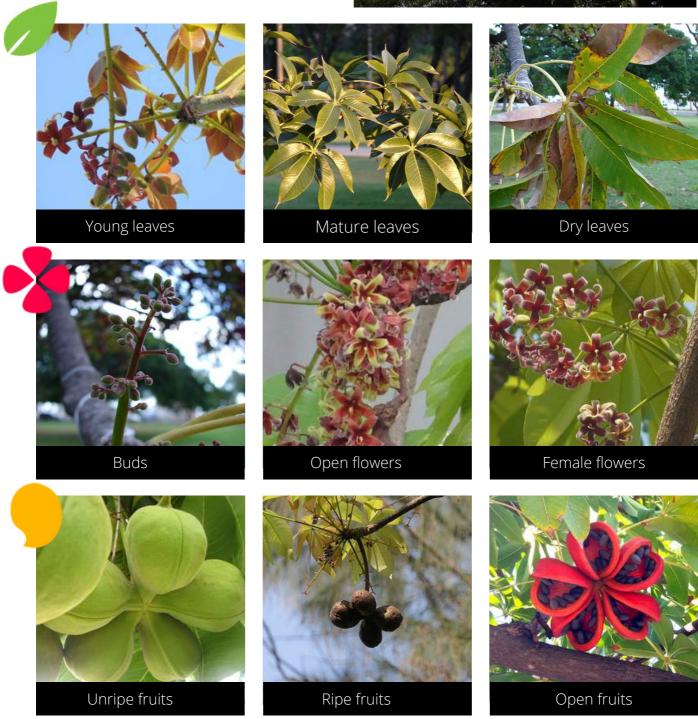

#### Components of a page

Some species have **male and female flowers**. However, as they are often difficult to differentiate between, they are **not monitored separately** in SeasonWatch.

Instead, there is only 'open flowers' stage to record both male and female flowers