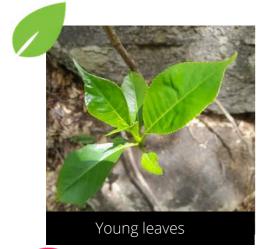

### **Sterculia urens**Ghost tree

Do you have a photo of this phenophase?

Email us! sw@seasonwatch.in

Female flowers