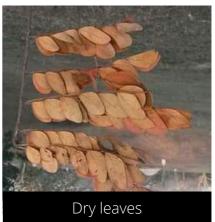

#### Dalbergia sissoo

Indian rosewood

Do you have a photo of this phenophase?

Email us! sw@seasonwatch.in

Dry leaves

Phenophase not seen in this species

Male / female flowers

Phenophase not seen in this species