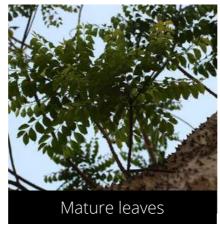

#### Couroupita guianensis

Cannonball Tree

Do you have a photo of this phenophase?

Email us! sw@seasonwatch.in

Mature leaves

Dry leaves

Phenophase not seen in this species

Male / female flowers