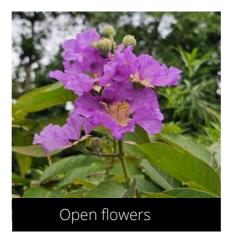

#### Components of a page

Some species have **male and female flowers**. However, as they are often difficult to differentiate between, they are **not monitored separately** in SeasonWatch.

Instead, there is only 'open flowers' stage to record both male and female flowers