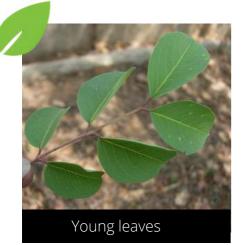

### Himalayan Silver Fir

Young leaves

Do you have a photo of this phenophase?

Email us! sw@seasonwatch.in

'Buds' (Male cones)

Do you have a photo of this phenophase?

Email us! sw@seasonwatch.in

'Unripe fruits' (Female cones)