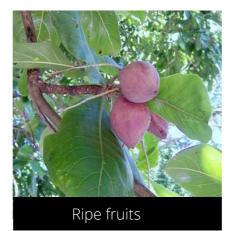

#### **Syzygium cumini** Jamun

Do you have a photo of this phenophase?

Email us! sw@seasonwatch.in

Matare reave

Dry leaves

Phenophase not seen in this species

Male / female flowers

Unripe fruits