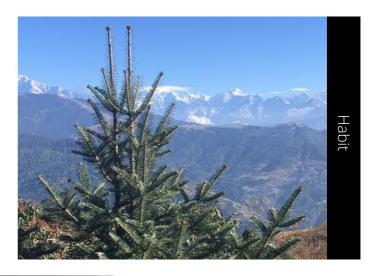

## Abies spetabilis

### Himalayan Silver Fir

Young leaves

Do you have a photo of this phenophase?

Email us! sw@seasonwatch.in

'Buds' (Male cones)

Do you have a photo of this phenophase?

Email us! sw@seasonwatch.in

'Unripe fruits' (Female cones)