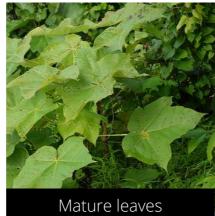

Mature leaves

Do you have a photo of this phenophase?

Email us! sw@seasonwatch.in

'Open flowers' (Male cones)

'Ripe fruits' (Female cones)

Do you have a photo of this phenophase?

Email us! sw@seasonwatch.in