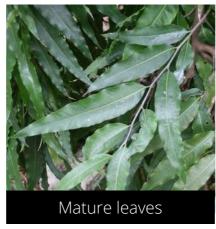

#### **Syzygium cumini** Jamun

Do you have a photo of this phenophase?

Email us! sw@seasonwatch.in

Matare reave

Dry leaves

Phenophase not seen in this species

Male / female flowers

Unripe fruits