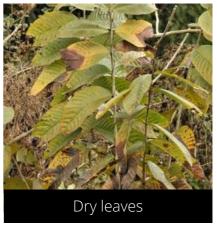

#### **Syzygium cumini** Jamun

Do you have a photo of this phenophase?

Email us! sw@seasonwatch.in

Matare reave

Dry leaves

Phenophase not seen in this species

Male / female flowers

Unripe fruits