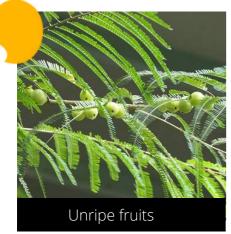

# Acacia leucophloea (New name Vachellia leucophloea)

White Babool

Do you have a photo of this phenophase?

Email us! sw@seasonwatch.in

Do you have a photo of this phenophase?

Email us! sw@seasonwatch.in

Open flowers

Dry leaves

Phenophase not seen in this species

Male / female flowers

Buds

Do you have a photo of this phenophase?

Email us! sw@seasonwatch.in

Unripe fruits

Do you have a photo of this phenophase?