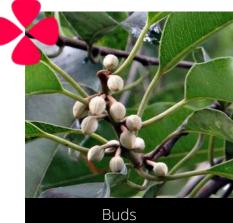

### Himalayan Silver Fir

Young leaves

Do you have a photo of this phenophase?

Email us! sw@seasonwatch.in

'Buds' (Male cones)

Do you have a photo of this phenophase?

Email us! sw@seasonwatch.in

'Unripe fruits' (Female cones)