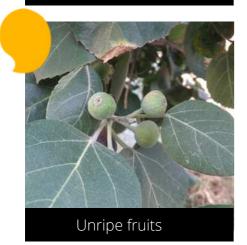

#### Ficus racemosa Country fig

Do you have a photo of this phenophase?

Email us! sw@seasonwatch.in

Young leaves

Mature leaves

Dry leaves

Phenophase not seen in this species

Phenophase not seen in this species

Phenophase not seen in this species

Buds

Open flowers

Male / female flowers

Phenophase not seen in this species