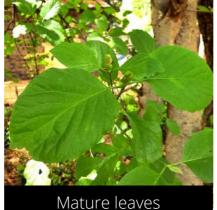

#### Couroupita guianensis

Cannonball Tree

Do you have a photo of this phenophase?

Email us! sw@seasonwatch.in

Mature leaves

Dry leaves

Phenophase not seen in this species

Male / female flowers