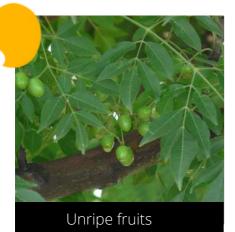

### *Murraya koenigii* Curry-leaf

Do you have a photo of this phenophase?

Email us! sw@seasonwatch.in

Dry leaves

Phenophase not seen in this species

n flowers Male / female flowers

Phenophase not seen in this species