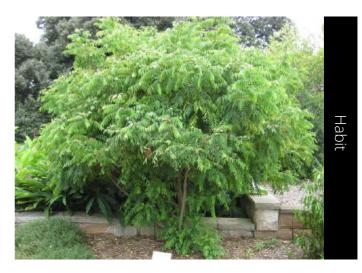

### *Murraya koenigii* Curry-leaf

Do you have a photo of this phenophase?

Email us! sw@seasonwatch.in

Dry leaves

Phenophase not seen in this species

n flowers Male / female flowers

Phenophase not seen in this species