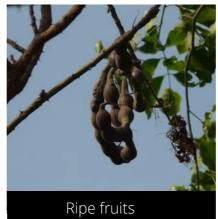

### **Sterculia urens**Ghost tree

Do you have a photo of this phenophase?

Email us! sw@seasonwatch.in

Female flowers

#### **Syzygium cumini** Jamun

Do you have a photo of this phenophase?

Email us! sw@seasonwatch.in

Matare reave

Dry leaves

Phenophase not seen in this species

Male / female flowers

Unripe fruits