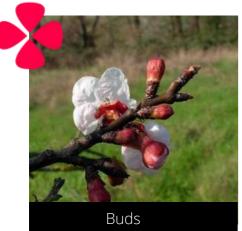

## **Prunus armeniaca**Apricot

Phenophase not seen in this species

Male / female flowers

Phenophase not seen in this species