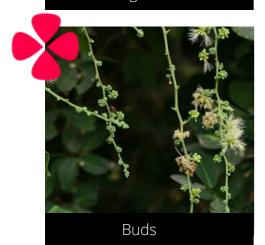

### Grewia optiva **Bhimal**

Do you have a photo of this phenophase?

Email us! sw@seasonwatch.in

Open flowers

Dry leaves

Phenophase not seen in this species

Buds

Male / female flowers