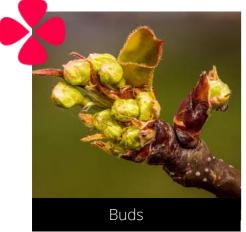

#### Components of a page

Some species have **male and female flowers**. However, as they are often difficult to differentiate between, they are **not monitored separately** in SeasonWatch.

Instead, there is only 'open flowers' stage to record both male and female flowers