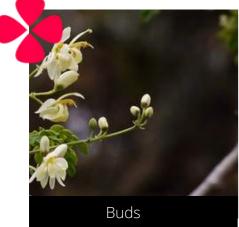

# Moringa oleifera Drumstick tree

Phenophase not seen in this species

Male / female flowers

Phenophase not seen in this species