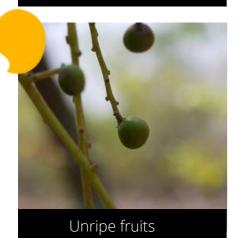

#### Components of a page

Some species have **male and female flowers**. However, as they are often difficult to differentiate between, they are **not monitored separately** in SeasonWatch.

Instead, there is only 'open flowers' stage to record both male and female flowers