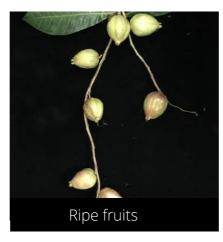

#### **Syzygium cumini** Jamun

Do you have a photo of this phenophase?

Email us! sw@seasonwatch.in

Matare reave

Dry leaves

Phenophase not seen in this species

Male / female flowers

Unripe fruits